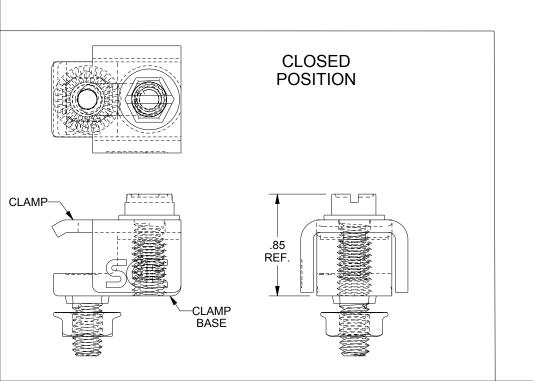

## SAGINAW CONTROL & ENGINEERING SCE-LPCLAMPSS

OPEN POSITION

COMPRESSED SPRING POCKET

**CLOSED** POSITION

| BILL OF MATERIAL |     |                                                                     |
|------------------|-----|---------------------------------------------------------------------|
| ITEM             | QTY | PART DESCRIPTION                                                    |
| 1                | 1   | Base, LP-Style, 304 Stainless Steel, Used in 120131                 |
| 2                | 1   | Clamp, LP-Style, 304 Stainless Steel, Used in 120131                |
| 3                | 1   | Nut, Serrated Flange, 1/4-20 Steel, Zinc                            |
| 4                | 1   | Screw, Hex Head, Slotted, Flanged, 1/4-20 X 5/8, Stainless Steel    |
| 5                | 1   | Spring, Compression, Tapered, 0.035" Dia., 304 Stainless Steel Wire |