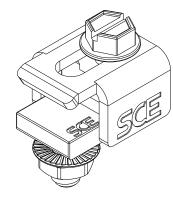

## SAGINAW CONTROL & ENGINEERING SCE-LPCLAMPSS

OPEN POSITION

COMPRESSED SPRING POCKET

**CLOSED** POSITION

| BILL OF MATERIAL |     |                                                                     |
|------------------|-----|---------------------------------------------------------------------|
| ITEM             | QTY | PART DESCRIPTION                                                    |
| 1                | 1   | Base, LP-Style, 304 Stainless Steel, Used in 120131                 |
| 2                | 1   | Clamp, LP-Style, 304 Stainless Steel, Used in 120131                |
| 3                | 1   | Nut, Serrated Flange, 1/4-20 Steel, Zinc                            |
| 4                | 1   | Screw, Hex Head, Slotted, Flanged, 1/4-20 X 5/8, Stainless Steel    |
| 5                | 1   | Spring, Compression, Tapered, 0.035" Dia., 304 Stainless Steel Wire |