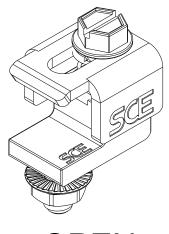

## OPEN POSITION 89 REF. 1.08 REF. CLAMP 1.15 REF.

CLAMP BASE

1/4-20 THREAD

## SAGINAW CONTROL & ENGINEERING SCE-LPCLAMPSS



OPEN POSITION

COMPRESSED SPRING POCKET



**CLOSED** POSITION



| BILL OF MATERIAL |     |                                                                     |
|------------------|-----|---------------------------------------------------------------------|
| ITEM             | QTY | PART DESCRIPTION                                                    |
| 1                | 1   | Base, LP-Style, 304 Stainless Steel, Used in 120131                 |
| 2                | 1   | Clamp, LP-Style, 304 Stainless Steel, Used in 120131                |
| 3                | 1   | Nut, Serrated Flange, 1/4-20 Steel, Zinc                            |
| 4                | 1   | Screw, Hex Head, Slotted, Flanged, 1/4-20 X 5/8, Stainless Steel    |
| 5                | 1   | Spring, Compression, Taper