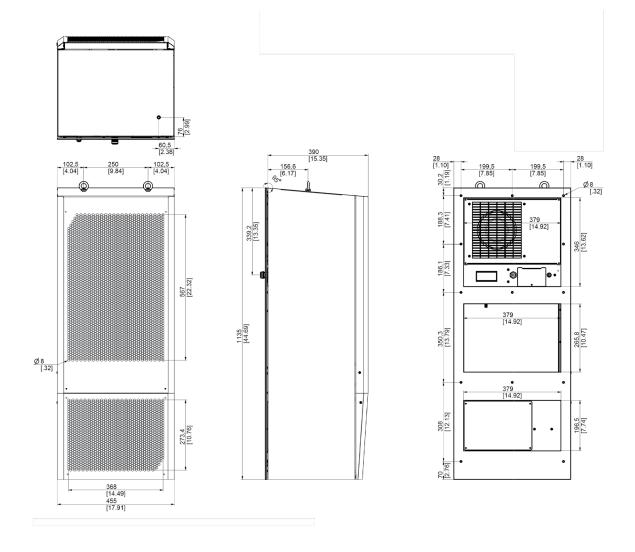

# Construction

- Heavy gauge steel/stainless steel.
  Internal components are corrosion resistant.
- Coils are designed as filterless units, fin spacing and hydrophobic Nano coating to help reduce chance of clogging.
- Washable, Reusable 8 layer aluminum mesh filters included.
- Captive screw fastened filter cover.
- Compressor Heater.
- Enclosure Heater for low ambient temperatures.
- Easy Mounting Flange hangers for installation included.
- High temp alarm.
- High performance ball bearing fans.
- Door activated switch wiring provisions.
- Cage clamp terminal connector.
- Oil and water resistant gaskets installed.