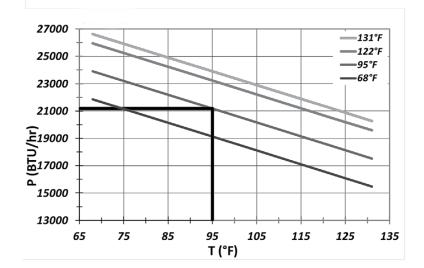

# IS20 Industry Standards

UL Recognized Type 3, 3R, 4, 4X & 12 IEC 60529 IP56

358

| Air Conditioner Product Code P1 |                  |                                   |       |         |              |                 |                      |
|---------------------------------|------------------|-----------------------------------|-------|---------|--------------|-----------------|----------------------|
| Catalog No.                     | BTU<br>95° @ 95° | Enclosure Heating<br>Capacity (W) | Hz    | Voltage | Line<br>Amps | Startup<br>Amps | Industry<br>Standard |
| SCE-AC21160B460V3               | 21160            | 1800 W                            | 50/60 | 460V    | 9.3          | 69.00           |                      |
| Stainless Steel Type 304        |                  |                                   |       |         |              |                 |                      |
| <u>SCE-AC21160B460V3SS</u>      | 21160            | 1800 W                            | 50/60 | 460V    | 9.3          | 69.00           |                      |
| Stainless Steel Type 316        |                  |                                   |       |         |              |                 |                      |
| SCE-AC21160B460V3SS6            | 21160            | 1800 W                            | 50/60 | 460V    | 9.3          | 69.00           |                      |