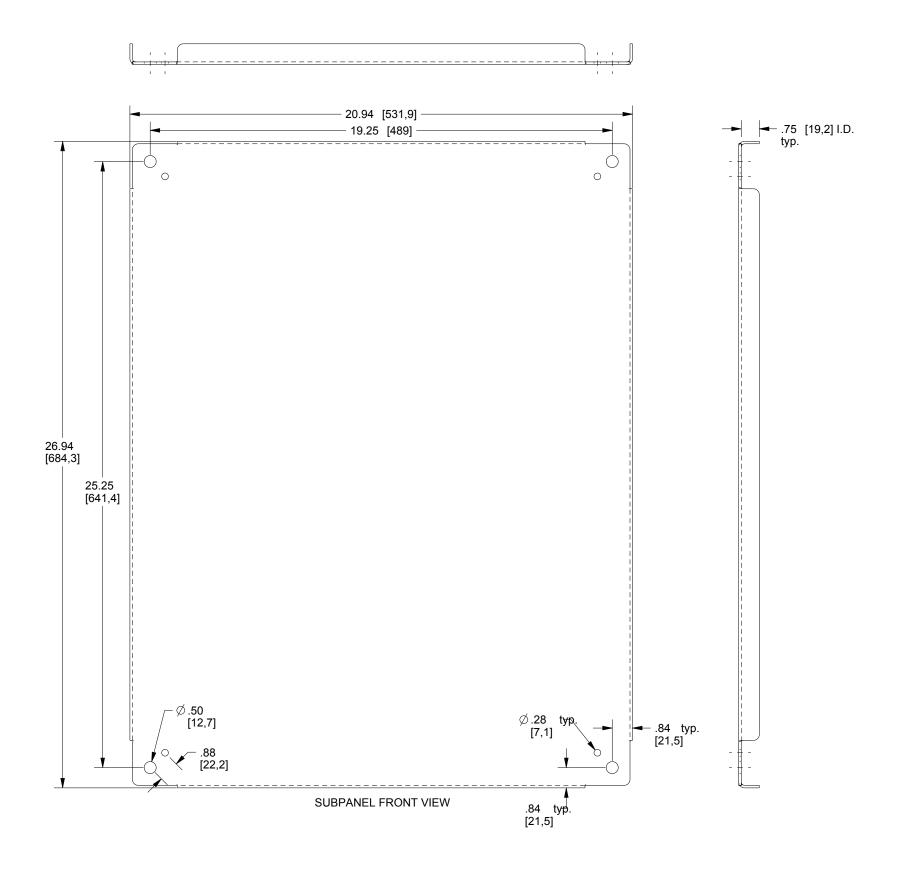

| PART NUMBER: SCE-30P24SS     |
|------------------------------|
| 12GA. #4 BRUSHED STAINLESS S |
| SHEET: 1 OF 1                |

| BILL OF MATERIAL |     |                  |           |  |  |  |  |  |  |
|------------------|-----|------------------|-----------|--|--|--|--|--|--|
| ITEM             | QTY | PART DESCRIPTION | PART I.D. |  |  |  |  |  |  |
| 1                | 1   | Subpanel         | NA        |  |  |  |  |  |  |

|                | REV:        |  |  |
|----------------|-------------|--|--|
| S STEEL TYPE 3 | 04 MATERIAL |  |  |
|                |             |  |  |