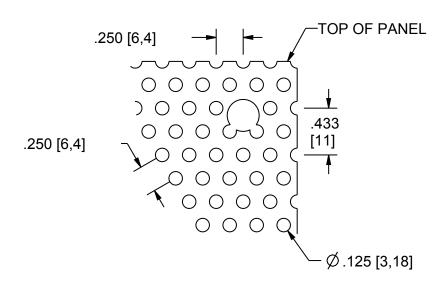

PERFORATED PATTERN DETAIL

SUBPANEL FRONT VIEW

.50 [ 12,7 ] typ.

## SAGINAW CONTROL & ENGINEERING ISO 9001:2000 Certified Company

PART NUMBER: SCE-12N12MPP REV: -
16GA. PERFORATED STEEL, Ø.125 x 0.25 CENTERS

SHEET: 1 OF 1

Corporate Office:
95 Midland Road
Saginaw, Michigan 48638-5770
(989) 799-6871
Fax (989) 799-4524
(800) 234-6871
http://www.saginawcontrol.com
E-mail: sce@saginawcontrol.com