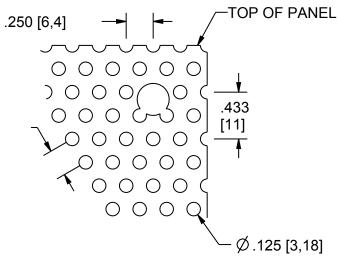

The material contained herein is the exclusive property of Saginaw Control & Engineering and must be returned to Saginaw Control & Engineering upon request. The information and material contained herein may not be copied, reproduced, used or transmitted in whole or in part in any way without the prior written consent of Saginaw Control & Engineering. PART NUMBER: SCE-10N8MPP RE 16GA. PERFORATED STEEL, Ø.125 x 0.25 CENTERS SHEET: 1 OF 1

| BILL OF MATERIAL |     |                            |           |
|------------------|-----|----------------------------|-----------|
| ITEM             | QTY | PART DESCRIPTION           | PART I.D. |
| 1                | 1   | Nema 1 Perforated Subpanel | NA        |



PERFORATED PATTERN DETAIL