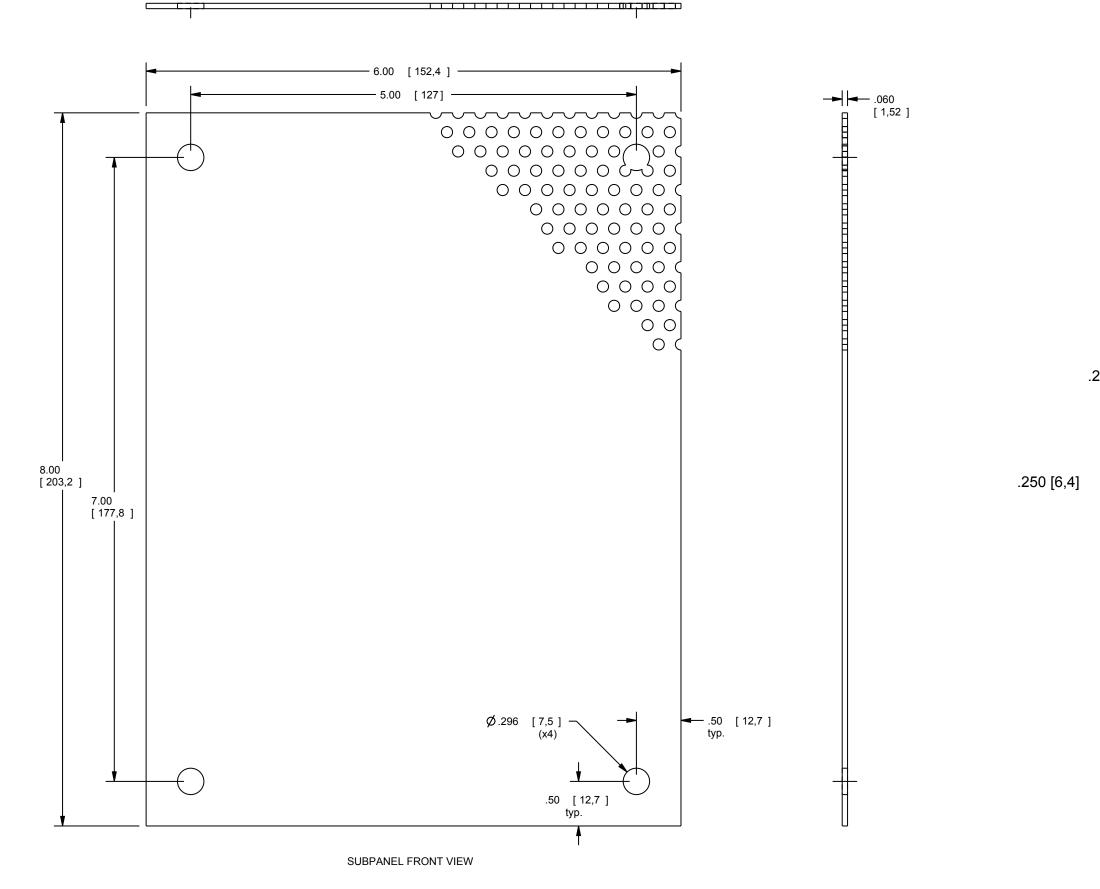

The material contained herein is the exclusive property of Saginaw Control & Engineering and must be returned to Saginaw Control & Engineering upon request. The information and material contained herein may not be copied, reproduced, used or transmitted in whole or in part in any way without the prior written consent of Saginaw Control & Engineering. PART NUMBER: SCE-10N8MPP RE 16GA. PERFORATED STEEL, Ø.125 x 0.25 CENTERS SHEET: 1 OF 1

| BILL OF MATERIAL |     |                            |           |
|------------------|-----|----------------------------|-----------|
| ITEM             | QTY | PART DESCRIPTION           | PART I.D. |
| 1                | 1   | Nema 1 Perforated Subpanel | NA        |