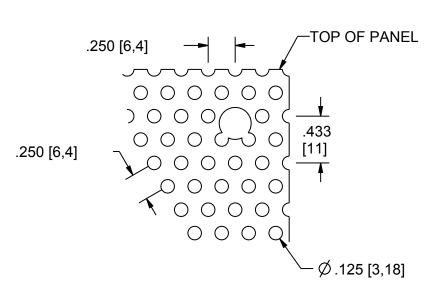

BILL OF MATERIAL

 ITEM
 QTY
 PART DESCRIPTION
 PART I.D.

 1
 1
 Nema 1 Perforated Subpanel
 NA

- 8.00 [ 203,2 ] -· 7.00 [ 177,8 ] — **—** .060 [ 1,52 ] 00000000000 0000000000 0000000000 00000000 000000 000000 000000 00000 0000 000 00 0 8.00 [ 203,2 ] 7.00 [ 177,8 ] <del>-</del> .50 [ 12,7 ] Ø.296 [7,5] .50 [ 12,7 ] typ.



PERFORATED PATTERN DETAIL

SUBPANEL FRONT VIEW

## SAGINAW CONTROL & ENGINEERING ISO 9001:2000 Certified Company



Corporate Office: 95 Midland Road Saginaw, Michigan 48638-5770 (989) 799-6871 Fax (989) 799-4524 (800) 234-6871 http://www.saginawcontrol.com E-mail: sce@saginawcontrol.com

The material contained herein is the exclusive property of Saginaw Control & Engineering and must be returned to Saginaw Control & Engineering upon request. The information and material contained herein may not be copied, reproduced, used or transmitted in whole or in part in any way without the prior written consent of Saginaw Control & Engineering.