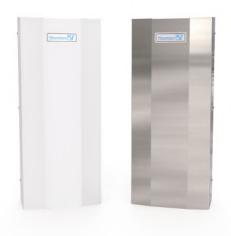

## Available Models:

**Light Grey** Indoor/Outdoor Rated (NEMA Type 12/3R/4/4x) Stainless Steel Indoor/Outdoor Rated (NEMA Type 12/3R/4/4x)