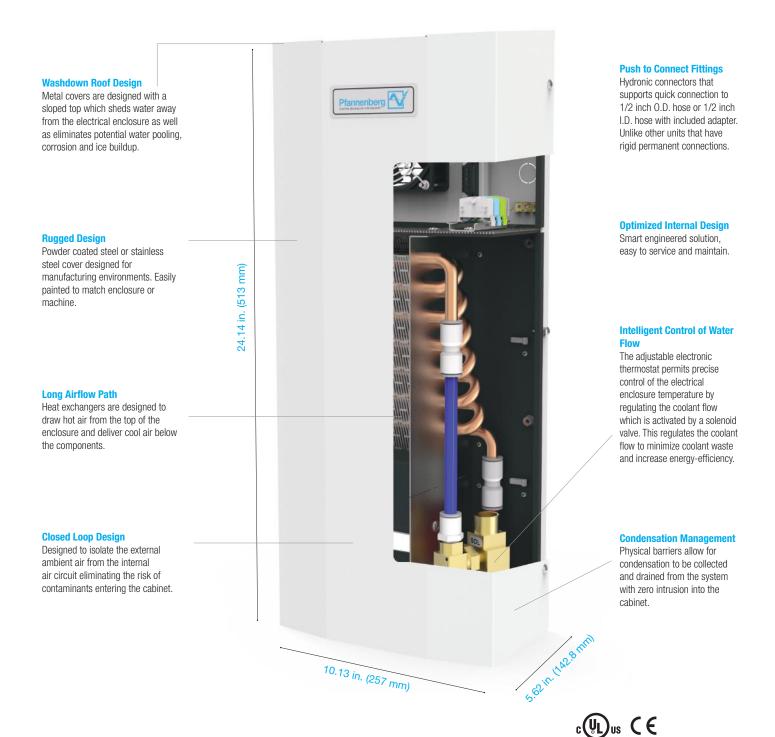

The PWS 30X2 Advantage Series Air/Water Heat Exchangers is our smallest air/water heat exchanger. These units are ideal for harsh ambient conditions, requiring a cool liquid source and power. Available with either powder coated or stainless steel covers and 2 different capacities. Need a cool liquid source? Pair this unit with one of our packaged chillers.