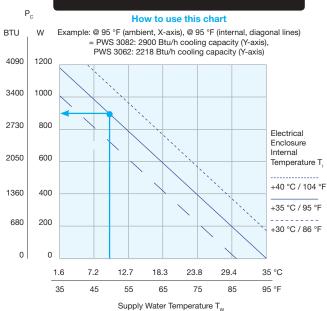

## Cooling Capacity Performance Curve

Note: PWS 3062 Cooling Capacity chart can be found on www.pfannenbergusa.com