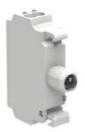

## LED INTEGRATED LAMP-HOLDER, STEADY LIGHT Ø22MM PLATINUM SERIES, SPRING-CLAMP TERMINATION, 185...265VAC. WHITE

| Product designation                                  |            |          | LED elements<br>steady light with<br>spring-clamp<br>terminals |
|------------------------------------------------------|------------|----------|----------------------------------------------------------------|
| Product type designation                             |            |          | LPXLP                                                          |
| General characteristics                              |            |          |                                                                |
| Colour                                               |            |          | White                                                          |
| Electrical characteristics                           |            |          |                                                                |
| Rated frequency                                      |            | Hz       | 50-60                                                          |
| Supply voltage (AC)                                  |            | V        | 185265                                                         |
| Operations                                           |            |          |                                                                |
| Electrical life                                      |            | hours    | 100000                                                         |
| Mechanical features                                  |            |          |                                                                |
| Conductor section                                    |            |          |                                                                |
| AWG/kcmil conductor section                          |            |          |                                                                |
|                                                      | max        |          | 14                                                             |
| IEC                                                  |            |          |                                                                |
| ·•                                                   | max        | mm²      | 1 or 2 / 2.5                                                   |
| Mounting adapter                                     |            |          | LPXAU120                                                       |
| Weight                                               |            | g        | 15                                                             |
|                                                      |            |          |                                                                |
|                                                      |            | 3        |                                                                |
| Ambient conditions                                   |            | 3        |                                                                |
| Ambient conditions Temperature                       |            | 3        |                                                                |
| Ambient conditions                                   | min        |          | -25                                                            |
| Ambient conditions Temperature                       | min<br>max | °C       | -25<br>+70                                                     |
| Ambient conditions Temperature Operating temperature | min<br>max |          | -25<br>+70                                                     |
| Ambient conditions Temperature                       | max        | °C<br>°C | +70                                                            |
| Ambient conditions Temperature Operating temperature |            | °C       |                                                                |