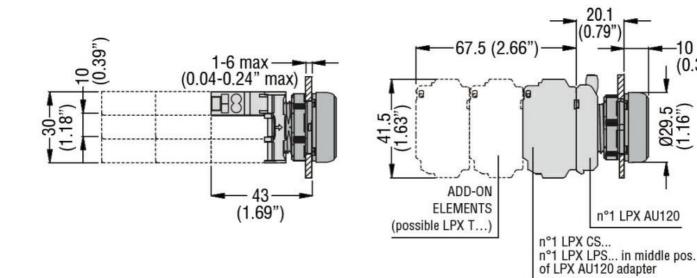

## LED INTEGRATED LAMP-HOLDER, STEADY LIGHT Ø22MM PLATINUM SERIES, SPRING-CLAMP TERMINATION, 185...265VAC. WHITE

| Product designation                                  |            |          | LED elements<br>steady light with<br>spring-clamp<br>terminals |
|------------------------------------------------------|------------|----------|----------------------------------------------------------------|
| Product type designation                             |            |          | LPXLP                                                          |
| General characteristics                              |            |          |                                                                |
| Colour                                               |            |          | White                                                          |
| Electrical characteristics                           |            |          |                                                                |
| Rated frequency                                      |            | Hz       | 50-60                                                          |
| Supply voltage (AC)                                  |            | V        | 185265                                                         |
| Operations                                           |            |          |                                                                |
| Electrical life                                      |            | hours    | 100000                                                         |
| Mechanical features                                  |            |          |                                                                |
| Conductor section                                    |            |          |                                                                |
| AWG/kcmil conductor section                          |            |          |                                                                |
|                                                      | max        |          | 14                                                             |
| IEC                                                  |            |          |                                                                |
| ·•                                                   | max        | mm²      | 1 or 2 / 2.5                                                   |
| Mounting adapter                                     |            |          | LPXAU120                                                       |
| Weight                                               |            | g        | 15                                                             |
|                                                      |            |          |                                                                |
|                                                      |            | 3        |                                                                |
| Ambient conditions                                   |            | 3        |                                                                |
| Ambient conditions Temperature                       |            | 3        |                                                                |
| Ambient conditions                                   | min        |          | -25                                                            |
| Ambient conditions Temperature                       | min<br>max | °C       | -25<br>+70                                                     |
| Ambient conditions Temperature Operating temperature | min<br>max |          | -25<br>+70                                                     |
| Ambient conditions Temperature                       | max        | °C<br>°C | +70                                                            |
| Ambient conditions Temperature Operating temperature |            | °C       |                                                                |