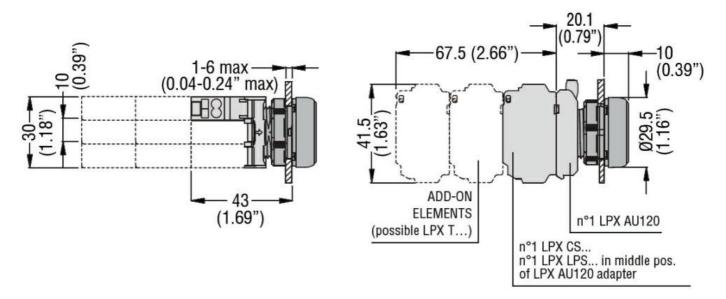

## LED INTEGRATED LAMP-HOLDER, STEADY LIGHT Ø22MM PLATINUM SERIES, SPRING-CLAMP TERMINATION, 185...265VAC. BLUE

| Product designation      |                             |     |       | LED elements<br>steady light with<br>spring-clamp<br>terminals |
|--------------------------|-----------------------------|-----|-------|----------------------------------------------------------------|
| Product type designat    |                             |     |       | LPXLP                                                          |
| General characteristic   | S                           |     |       |                                                                |
| Colour                   |                             |     |       | Blue                                                           |
| Electrical characteristi | CS                          |     |       |                                                                |
| Rated frequency          |                             |     | Hz    | 50-60                                                          |
| Supply voltage (AC)      |                             |     | V     | 185265                                                         |
| Operations               |                             |     |       |                                                                |
| Electrical life          |                             |     | hours | 100000                                                         |
| Mechanical features      |                             |     |       |                                                                |
| Conductor section        |                             |     |       |                                                                |
|                          | AWG/kcmil conductor section |     |       |                                                                |
|                          |                             | max |       | 14                                                             |
|                          | IEC                         |     |       |                                                                |
|                          |                             | max | mm²   | 1 or 2 / 2.5                                                   |
| Mounting adapter         |                             |     |       | LPXAU120                                                       |
| Weight                   |                             |     | g     | 15                                                             |
| Ambient conditions       |                             |     |       |                                                                |
| Temperature              |                             |     |       |                                                                |
| •                        | Operating temperature       |     |       |                                                                |
|                          |                             | min | °C    | -25                                                            |
|                          |                             | max | °C    | +70                                                            |
|                          | Storage temperature         |     |       |                                                                |
|                          | J 1                         | min | °C    | -40                                                            |
|                          |                             | max | °C    | +85                                                            |
| Dimensions               |                             |     | -     |                                                                |