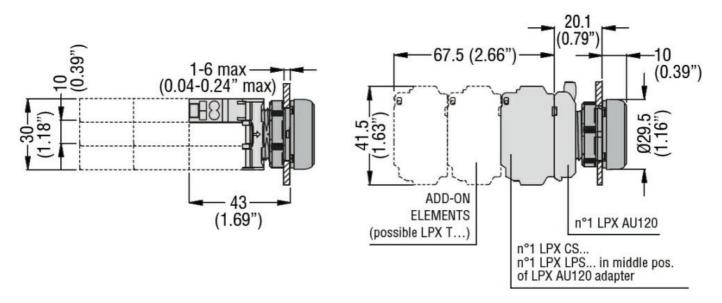

## LED INTEGRATED LAMP-HOLDER, STEADY LIGHT Ø22MM PLATINUM SERIES, SPRING-CLAMP TERMINATION, 185...265VAC. YELLOW

| Product type designation  |                             |     |       | LED elements<br>steady light with<br>spring-clamp<br>terminals<br>LPXLP |
|---------------------------|-----------------------------|-----|-------|-------------------------------------------------------------------------|
| Product type designati    |                             |     |       | LPXLP                                                                   |
| General characteristics   | S                           |     |       |                                                                         |
| Colour                    |                             |     |       | Yellow                                                                  |
| Electrical characteristic | CS                          |     |       |                                                                         |
| Rated frequency           |                             |     | Hz    | 50-60                                                                   |
| Supply voltage (AC)       |                             |     | V     | 185265                                                                  |
| Operations                |                             |     |       |                                                                         |
| Electrical life           |                             |     | hours | 100000                                                                  |
| Mechanical features       |                             |     |       |                                                                         |
| Conductor section         |                             |     |       |                                                                         |
|                           | AWG/kcmil conductor section |     |       |                                                                         |
|                           |                             | max |       | 14                                                                      |
|                           | IEC                         |     |       |                                                                         |
|                           |                             | max | mm²   | 1 or 2 / 2.5                                                            |
| Mounting adapter          |                             |     |       | LPXAU120                                                                |
| Weight                    |                             |     | g     | 15                                                                      |
| Ambient conditions        |                             |     |       |                                                                         |
| Temperature               |                             |     |       |                                                                         |
| ·                         | Operating temperature       |     |       |                                                                         |
|                           |                             | min | °C    | -25                                                                     |
|                           |                             | max | °C    | +70                                                                     |
|                           | Storage temperature         |     |       |                                                                         |
|                           | 3                           | min | °C    | -40                                                                     |
|                           |                             |     | °C    | +85                                                                     |
|                           |                             | max |       | +00                                                                     |