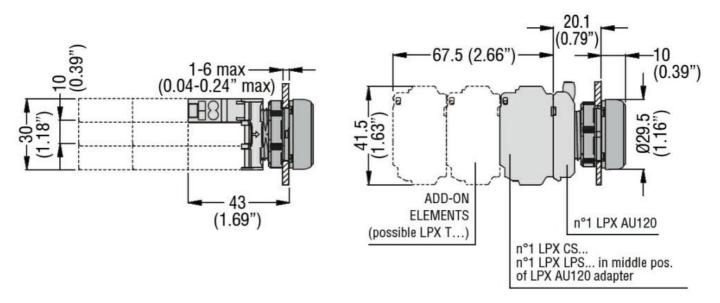

## LED INTEGRATED LAMP-HOLDER, STEADY LIGHT Ø22MM PLATINUM SERIES, SPRING-CLAMP TERMINATION, 185...265VAC. RED

| Product designation  Product type designat | tion                        |     |       | LED elements<br>steady light with<br>spring-clamp<br>terminals<br>LPXLP |
|--------------------------------------------|-----------------------------|-----|-------|-------------------------------------------------------------------------|
| General characteristic                     |                             |     |       | 21 / (2)                                                                |
| Colour                                     | •                           |     |       | Red                                                                     |
| Electrical characterist                    | ics                         |     |       |                                                                         |
| Rated frequency                            |                             |     | Hz    | 50-60                                                                   |
| Supply voltage (AC)                        |                             |     | V     | 185265                                                                  |
| Operations                                 |                             |     |       |                                                                         |
| Electrical life                            |                             |     | hours | 100000                                                                  |
| Mechanical features                        |                             |     |       |                                                                         |
| Conductor section                          |                             |     |       |                                                                         |
|                                            | AWG/kcmil conductor section |     |       |                                                                         |
|                                            |                             | max |       | 14                                                                      |
|                                            | IEC                         |     |       |                                                                         |
| -                                          |                             | max | mm²   | 1 or 2 / 2.5                                                            |
| Mounting adapter                           |                             |     |       | LPXAU120                                                                |
| Weight                                     |                             |     | g     | 15                                                                      |
| Ambient conditions                         |                             |     |       |                                                                         |
| Temperature                                |                             |     |       |                                                                         |
|                                            | Operating temperature       |     |       |                                                                         |
|                                            |                             | min | °C    | -25                                                                     |
|                                            |                             | max | °C    | +70                                                                     |
|                                            | Storage temperature         |     |       |                                                                         |
|                                            |                             | min | °C    | -40                                                                     |
|                                            |                             | max | °C    | +85                                                                     |
| Dimensions                                 |                             |     |       |                                                                         |