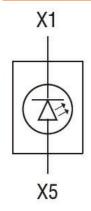

|
|                                            | Storage temperature         |     | ° C   | 40                                                                      |
|                                            |                             | min | °C    | -40                                                                     |
| D:                                         |                             | max | °C    | +85                                                                     |
| Dimensions                                 |                             |     |       |                                                                         |

## LED INTEGRATED LAMP-HOLDER, STEADY LIGHT Ø22MM PLATINUM SERIES, SPRING-CLAMP TERMINATION, 85...140VAC. RED



## Wiring diagrams



## Certifications and compliance

Compliance

CSA C22.2 n° 14

IEC/EN 60947-1

IEC/EN 60947-5-1

UL508

Certificates

CCC

cULus

EAC

RINA

UL