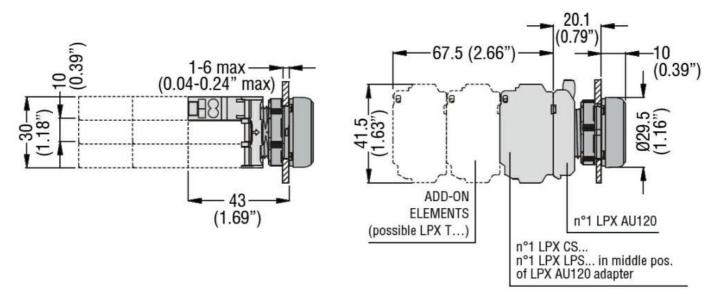

## LED INTEGRATED LAMP-HOLDER, STEADY LIGHT Ø22MM PLATINUM SERIES, SPRING-CLAMP TERMINATION, 85...140VAC. RED

| Product designation  Product type designat | ion                         |     |       | LED elements<br>steady light with<br>spring-clamp<br>terminals<br>LPXLP |
|--------------------------------------------|-----------------------------|-----|-------|-------------------------------------------------------------------------|
|                                            |                             |     |       | LFXLF                                                                   |
| General characteristic                     |                             |     |       | D. I                                                                    |
| Colour                                     |                             |     |       | Red                                                                     |
| Electrical characteristi                   | CS                          |     |       |                                                                         |
| Rated frequency                            |                             |     | Hz    | 50-60                                                                   |
| Supply voltage (AC)                        |                             |     | V     | 85140                                                                   |
| Operations                                 |                             |     |       |                                                                         |
| Electrical life                            |                             |     | hours | 100000                                                                  |
| Mechanical features                        |                             |     |       |                                                                         |
| Conductor section                          |                             |     |       |                                                                         |
|                                            | AWG/kcmil conductor section |     |       |                                                                         |
|                                            |                             | max |       | 14                                                                      |
|                                            | IEC                         |     |       |                                                                         |
|                                            |                             | max | mm²   | 1 or 2 / 2.5                                                            |
| Mounting adapter                           |                             |     |       | LPXAU120                                                                |
| Weight                                     |                             |     | g     | 15                                                                      |
| Ambient conditions                         |                             |     |       |                                                                         |
| Temperature                                |                             |     |       |                                                                         |
| romporataro                                | Operating temperature       |     |       |                                                                         |
|                                            | Operating temperature       | min | °C    | -25                                                                     |
|                                            |                             | max | °C    | +70                                                                     |
|                                            | Storage temperature         | шах | C     | T/ U                                                                    |
|                                            | Storage temperature         |     | ° C   | 40                                                                      |
|                                            |                             | min | °C    | -40                                                                     |
| D:                                         |                             | max | °C    | +85                                                                     |
| Dimensions                                 |                             |     |       |                                                                         |