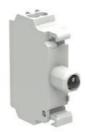

## LED INTEGRATED LAMP-HOLDER, STEADY LIGHT Ø22MM PLATINUM SERIES, SPRING-CLAMP TERMINATION, 85...140VAC. RED

| Product designation  Product type designat | ion                         |     |       | LED elements<br>steady light with<br>spring-clamp<br>terminals<br>LPXLP |
|--------------------------------------------|-----------------------------|-----|-------|-------------------------------------------------------------------------|
|                                            |                             |     |       | LFXLF                                                                   |
| General characteristic                     |                             |     |       | D. I                                                                    |
| Colour                                     |                             |     |       | Red                                                                     |
| Electrical characteristi                   | CS                          |     |       |                                                                         |
| Rated frequency                            |                             |     | Hz    | 50-60                                                                   |
| Supply voltage (AC)                        |                             |     | V     | 85140                                                                   |
| Operations                                 |                             |     |       |                                                                         |
| Electrical life                            |                             |     | hours | 100000                                                                  |
| Mechanical features                        |                             |     |       |                                                                         |
| Conductor section                          |                             |     |       |                                                                         |
|                                            | AWG/kcmil conductor section |     |       |                                                                         |
|                                            |                             | max |       | 14                                                                      |
|                                            | IEC                         |     |       |                                                                         |
|                                            |                             | max | mm²   | 1 or 2 / 2.5                                                            |
| Mounting adapter                           |                             |     |       | LPXAU120                                                                |
| Weight                                     |                             |     | g     | 15                                                                      |
| Ambient conditions                         |                             |     |       |                                                                         |
| Temperature                                |                             |     |       |                                                                         |
| romporataro                                | Operating temperature       |     |       |                                                                         |
|                                            | Operating temperature       | min | °C    | -25                                                                     |
|                                            |                             | max | °C    | +70                                                                     |
|                                            | Storage temperature         | шах | C     | T/ U                                                                    |
|                                            | Storage temperature         |     | ° C   | 40                                                                      |
|                                            |                             | min | °C    | -40                                                                     |
| D:                                         |                             | max | °C    | +85                                                                     |
| Dimensions                                 |                             |     |       |                                                                         |