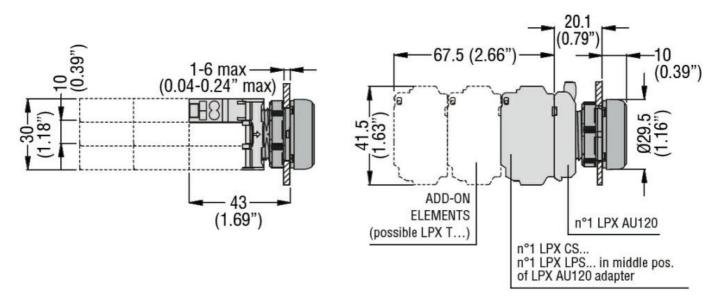

## LED INTEGRATED LAMP-HOLDER, STEADY LIGHT Ø22MM PLATINUM SERIES, SPRING-CLAMP TERMINATION, 85...140VAC. GREEN

| Product designation  Product type designat | tion                        |     |       | LED elements<br>steady light with<br>spring-clamp<br>terminals<br>LPXLP |
|--------------------------------------------|-----------------------------|-----|-------|-------------------------------------------------------------------------|
| General characteristic                     |                             |     |       | EI AEI                                                                  |
| Colour                                     |                             |     |       | Green                                                                   |
| Electrical characteristi                   | ics                         |     |       | 0.00                                                                    |
| Rated frequency                            |                             |     | Hz    | 50-60                                                                   |
| Supply voltage (AC)                        |                             |     | V     | 85140                                                                   |
| Operations                                 |                             |     |       |                                                                         |
| Electrical life                            |                             |     | hours | 100000                                                                  |
| Mechanical features                        |                             |     |       |                                                                         |
| Conductor section                          |                             |     |       |                                                                         |
|                                            | AWG/kcmil conductor section |     |       |                                                                         |
|                                            |                             | max |       | 14                                                                      |
|                                            | IEC                         |     |       |                                                                         |
|                                            |                             | max | mm²   | 1 or 2 / 2.5                                                            |
| Mounting adapter                           |                             |     |       | LPXAU120                                                                |
| Weight                                     |                             |     | g     | 15                                                                      |
| Ambient conditions                         |                             |     |       |                                                                         |
| Temperature                                |                             |     |       |                                                                         |
|                                            | Operating temperature       |     |       |                                                                         |
|                                            |                             | min | °C    | -25                                                                     |
|                                            |                             | max | °C    | +70                                                                     |
|                                            | Storage temperature         |     |       |                                                                         |
|                                            |                             | min | °C    | -40                                                                     |
|                                            |                             | max | °C    | +85                                                                     |
| Dimensions                                 |                             |     |       |                                                                         |