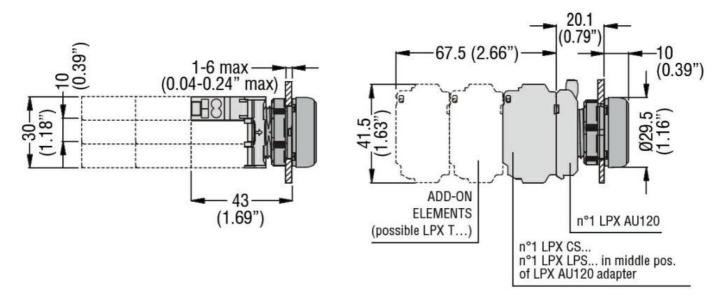

## LED INTEGRATED LAMP-HOLDER, STEADY LIGHT Ø22MM PLATINUM SERIES, SPRING-CLAMP TERMINATION, 12...30VAC/DC. BLUE

| Product type designation | ion                         |       |       | LED elements<br>steady light with<br>spring-clamp<br>terminals<br>LPXLP |
|--------------------------|-----------------------------|-------|-------|-------------------------------------------------------------------------|
| Product type designat    |                             |       |       | LPXLP                                                                   |
| General characteristic   | S                           |       |       |                                                                         |
| Colour                   |                             |       |       | Blue                                                                    |
| Electrical characteristi | CS                          |       |       |                                                                         |
| Rated frequency          |                             |       | Hz    | 50-60                                                                   |
| Supply voltage (AC)      |                             |       | V     | 1230                                                                    |
| Operations               |                             |       |       |                                                                         |
| Electrical life          |                             |       | hours | 100000                                                                  |
| Mechanical features      |                             |       |       |                                                                         |
| Conductor section        |                             |       |       |                                                                         |
|                          | AWG/kcmil conductor section |       |       |                                                                         |
|                          |                             | max   |       | 14                                                                      |
|                          | IEC                         |       |       |                                                                         |
|                          |                             | max   | mm²   | 1 or 2 / 2.5                                                            |
| Mounting adapter         |                             |       |       | LPXAU120                                                                |
| Weight                   |                             |       | g     | 15                                                                      |
| Ambient conditions       |                             |       |       |                                                                         |
| Temperature              |                             |       |       |                                                                         |
| •                        | Operating temperature       |       |       |                                                                         |
|                          | a harama a samparama        | min   | °C    | -25                                                                     |
|                          |                             | max   | °C    | +70                                                                     |
|                          | Storage temperature         | 11107 |       |                                                                         |
|                          | Otorago temperaturo         | min   | °C    | -40                                                                     |
|                          |                             | max   | °C    | +85                                                                     |
| Dimensions               |                             | HUX   |       |                                                                         |