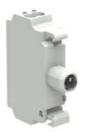

## LED INTEGRATED LAMP-HOLDER, STEADY LIGHT Ø22MM PLATINUM SERIES, SPRING-CLAMP TERMINATION, 12...30VAC/DC. BLUE

| Product type designation | ion                         |       |       | LED elements<br>steady light with<br>spring-clamp<br>terminals<br>LPXLP |
|--------------------------|-----------------------------|-------|-------|-------------------------------------------------------------------------|
| Product type designat    |                             |       |       | LPXLP                                                                   |
| General characteristic   | S                           |       |       |                                                                         |
| Colour                   |                             |       |       | Blue                                                                    |
| Electrical characteristi | CS                          |       |       |                                                                         |
| Rated frequency          |                             |       | Hz    | 50-60                                                                   |
| Supply voltage (AC)      |                             |       | V     | 1230                                                                    |
| Operations               |                             |       |       |                                                                         |
| Electrical life          |                             |       | hours | 100000                                                                  |
| Mechanical features      |                             |       |       |                                                                         |
| Conductor section        |                             |       |       |                                                                         |
|                          | AWG/kcmil conductor section |       |       |                                                                         |
|                          |                             | max   |       | 14                                                                      |
|                          | IEC                         |       |       |                                                                         |
|                          |                             | max   | mm²   | 1 or 2 / 2.5                                                            |
| Mounting adapter         |                             |       |       | LPXAU120                                                                |
| Weight                   |                             |       | g     | 15                                                                      |
| Ambient conditions       |                             |       |       |                                                                         |
| Temperature              |                             |       |       |                                                                         |
| •                        | Operating temperature       |       |       |                                                                         |
|                          | a harama a samparama        | min   | °C    | -25                                                                     |
|                          |                             | max   | °C    | +70                                                                     |
|                          | Storage temperature         | 11107 |       |                                                                         |
|                          | Otorago temperaturo         | min   | °C    | -40                                                                     |
|                          |                             | max   | °C    | +85                                                                     |
| Dimensions               |                             | HUX   |       |                                                                         |

## LED INTEGRATED LAMP-HOLDER, STEADY LIGHT Ø22MM PLATINUM SERIES, SPRING-CLAMP TERMINATION, 12...30VAC/DC. BLUE