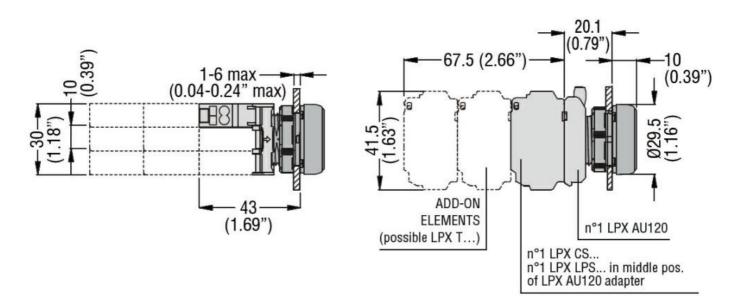

|                                               |                             | max | °C    | +85                                                                     |

Dimensions

## LPXLPSB4



LED INTEGRATED LAMP-HOLDER, STEADY LIGHT Ø22MM PLATINUM SERIES, SPRING-CLAMP TERMINATION, 12...30VAC/DC. RED



## Wiring diagrams



| Certifications and | l compliance     |  |
|--------------------|------------------|--|
| Compliance         |                  |  |
|                    | CSA C22.2 n° 14  |  |
|                    | IEC/EN 60947-1   |  |
|                    | IEC/EN 60947-5-1 |  |
|                    | UL508            |  |
| Certificates       |                  |  |
|                    | CCC              |  |
|                    | cULus            |  |
|                    | EAC              |  |
|                    | RINA             |  |
|                    |                  |  |

UL