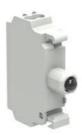

## LPXLPSB4

LED INTEGRATED LAMP-HOLDER, STEADY LIGHT Ø22MM PLATINUM SERIES, SPRING-CLAMP TERMINATION, 12...30VAC/DC. RED