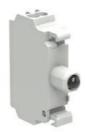

## LED INTEGRATED LAMP-HOLDER, STEADY LIGHT Ø22MM PLATINUM SERIES, SPRING-CLAMP TERMINATION, 12...30VAC/DC. GREEN

| Product type designation | ion                         |       |       | LED elements<br>steady light with<br>spring-clamp<br>terminals<br>LPXLP |
|--------------------------|-----------------------------|-------|-------|-------------------------------------------------------------------------|
| Product type designat    |                             |       |       | LPXLP                                                                   |
| General characteristic   | S                           |       |       |                                                                         |
| Colour                   |                             |       |       | Green                                                                   |
| Electrical characteristi | CS                          |       |       |                                                                         |
| Rated frequency          |                             |       | Hz    | 50-60                                                                   |
| Supply voltage (AC)      |                             |       | V     | 1230                                                                    |
| Operations               |                             |       |       |                                                                         |
| Electrical life          |                             |       | hours | 100000                                                                  |
| Mechanical features      |                             |       |       |                                                                         |
| Conductor section        |                             |       |       |                                                                         |
|                          | AWG/kcmil conductor section |       |       |                                                                         |
|                          |                             | max   |       | 14                                                                      |
|                          | IEC                         |       |       |                                                                         |
|                          |                             | max   | mm²   | 1 or 2 / 2.5                                                            |
| Mounting adapter         |                             |       |       | LPXAU120                                                                |
| Weight                   |                             |       | g     | 15                                                                      |
| Ambient conditions       |                             |       |       |                                                                         |
| Temperature              |                             |       |       |                                                                         |
| •                        | Operating temperature       |       |       |                                                                         |
|                          | ah aran and aran aran       | min   | °C    | -25                                                                     |
|                          |                             | max   | °C    | +70                                                                     |
|                          | Storage temperature         | 71107 |       |                                                                         |
|                          | Otorago temperaturo         | min   | °C    | -40                                                                     |
|                          |                             | max   | °C    | +85                                                                     |
| Dimensions               |                             | HUX   |       |                                                                         |