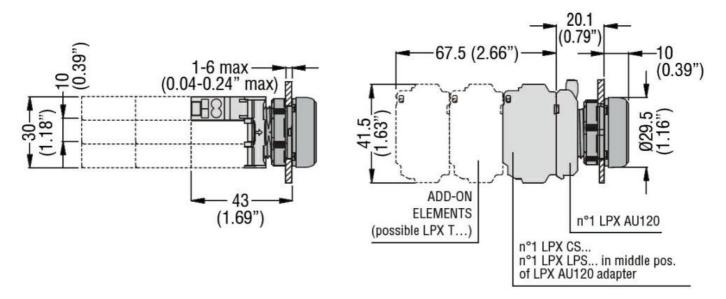

## LED INTEGRATED LAMP-HOLDER, STEADY LIGHT Ø22MM PLATINUM SERIES, SPRING-CLAMP TERMINATION, 12...30VAC/DC. GREEN

| Product type designation | ion                         |       |       | LED elements<br>steady light with<br>spring-clamp<br>terminals<br>LPXLP |
|--------------------------|-----------------------------|-------|-------|-------------------------------------------------------------------------|
| Product type designat    |                             |       |       | LPXLP                                                                   |
| General characteristic   | S                           |       |       |                                                                         |
| Colour                   |                             |       |       | Green                                                                   |
| Electrical characteristi | CS                          |       |       |                                                                         |
| Rated frequency          |                             |       | Hz    | 50-60                                                                   |
| Supply voltage (AC)      |                             |       | V     | 1230                                                                    |
| Operations               |                             |       |       |                                                                         |
| Electrical life          |                             |       | hours | 100000                                                                  |
| Mechanical features      |                             |       |       |                                                                         |
| Conductor section        |                             |       |       |                                                                         |
|                          | AWG/kcmil conductor section |       |       |                                                                         |
|                          |                             | max   |       | 14                                                                      |
|                          | IEC                         |       |       |                                                                         |
|                          |                             | max   | mm²   | 1 or 2 / 2.5                                                            |
| Mounting adapter         |                             |       |       | LPXAU120                                                                |
| Weight                   |                             |       | g     | 15                                                                      |
| Ambient conditions       |                             |       |       |                                                                         |
| Temperature              |                             |       |       |                                                                         |
| •                        | Operating temperature       |       |       |                                                                         |
|                          | ah aran and aran aran       | min   | °C    | -25                                                                     |
|                          |                             | max   | °C    | +70                                                                     |
|                          | Storage temperature         | 71107 |       |                                                                         |
|                          | Otorago temperaturo         | min   | °C    | -40                                                                     |
|                          |                             | max   | °C    | +85                                                                     |
| Dimensions               |                             | HUX   |       |                                                                         |