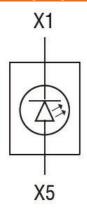

|                                     |                             | min | °C    | -25                       |
|                                     |                             | max | °C    | +70                       |
|                                     | Storage temperature         |     |       |                           |
|                                     |                             | min | °C    | -40                       |
|                                     |                             | max | °C    | +85                       |
| Dimensions                          |                             |     |       |                           |



LED INTEGRATED LAMP-HOLDER, STEADY LIGHT Ø22MM PLATINUM SERIES, SCREW TERMINATION, 185...265VAC. YELLOW

## Wiring diagrams



## Certifications and compliance

Compliance

CSA C22.2 n° 14

IEC/EN 60947-1

IEC/EN 60947-5-1

**UL508** 

Certificates

CCC

cULus

EAC

RINA

UL