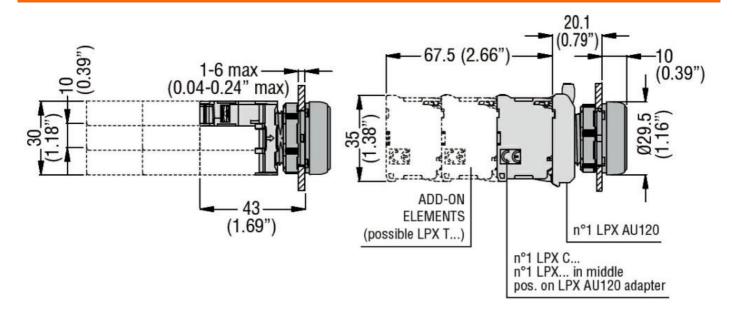

## LED INTEGRATED LAMP-HOLDER, STEADY LIGHT Ø22MM PLATINUM SERIES, SCREW TERMINATION, 185...265VAC. YELLOW

| Product designation                 |                             |     |       | LED elements steady light |
|-------------------------------------|-----------------------------|-----|-------|---------------------------|
| Product type designat               |                             |     |       | LPXLP                     |
| General characteristic              | S                           |     |       |                           |
| Colour                              |                             |     |       | Yellow                    |
| Electrical characteristi            | cs                          |     |       |                           |
| Supply voltage (AC)                 |                             |     | V     | 185265                    |
| Supply voltage (DC)                 |                             |     | V     | 185265                    |
| Operations                          |                             |     |       |                           |
| Electrical life                     |                             |     | hours | 100000                    |
| Mechanical features                 |                             |     |       |                           |
| Tightening torque for terminals max |                             |     | Nm    | 1                         |
| Conductor section                   |                             |     |       |                           |
|                                     | AWG/kcmil conductor section |     |       |                           |
|                                     |                             | max |       | 12                        |
|                                     | IEC                         |     |       |                           |
|                                     |                             | max | mm²   | 1 or 2 / 2.5              |
| Mounting adapter                    |                             |     |       | LPXAU120                  |
| Weight                              |                             |     | g     | 16                        |
| Ambient conditions                  |                             |     |       |                           |
| Temperature                         |                             |     |       |                           |
|                                     | Operating temperature       |     |       |                           |
|                                     |                             | min | °C    | -25                       |
|                                     |                             | max | °C    | +70                       |
|                                     | Storage temperature         |     |       |                           |
|                                     |                             | min | °C    | -40                       |
|                                     |                             | max | °C    | +85                       |
| Dimensions                          |                             |     |       |                           |