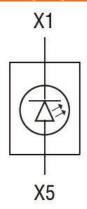

| min | °C    | -25                          |
|                                     |                             | max | °C    | +70                          |
|                                     | Storage temperature         |     |       |                              |
|                                     |                             | min | °C    | -40                          |
|                                     |                             | max | °C    | +85                          |
| Dimensions                          |                             |     |       |                              |



**ENERGY AND AUTOMATION** 

LED INTEGRATED LAMP-HOLDER, STEADY LIGHT Ø22MM PLATINUM SERIES, SCREW TERMINATION, 185...265VAC. GREEN

## Wiring diagrams



## Certifications and compliance

Compliance

CSA C22.2 n° 14

IEC/EN 60947-1

IEC/EN 60947-5-1

**UL508** 

Certificates

CCC

cULus

EAC

RINA

UL