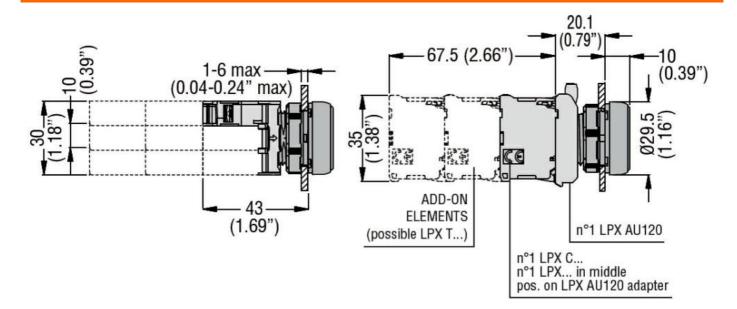

## LED INTEGRATED LAMP-HOLDER, STEADY LIGHT Ø22MM PLATINUM SERIES, SCREW TERMINATION, 185...265VAC. GREEN

| Product designation                 |                             |     |       | LED elements<br>steady light |
|-------------------------------------|-----------------------------|-----|-------|------------------------------|
| Product type designati              |                             |     |       | LPXLP                        |
| General characteristics             | S                           |     |       |                              |
| Colour                              |                             |     |       | Green                        |
| Electrical characteristic           | CS                          |     |       |                              |
| Supply voltage (AC)                 |                             |     | V     | 185265                       |
| Supply voltage (DC)                 |                             |     | V     | 185265                       |
| Operations                          |                             |     |       |                              |
| Electrical life                     |                             |     | hours | 100000                       |
| Mechanical features                 |                             |     |       |                              |
| Tightening torque for terminals max |                             |     | Nm    | 1                            |
| Conductor section                   |                             |     |       |                              |
|                                     | AWG/kcmil conductor section |     |       |                              |
|                                     |                             | max |       | 12                           |
|                                     | IEC                         |     |       |                              |
|                                     |                             | max | mm²   | 1 or 2 / 2.5                 |
| Mounting adapter                    |                             |     |       | LPXAU120                     |
| Weight                              |                             |     | g     | 16                           |
| Ambient conditions                  |                             |     |       |                              |
| Temperature                         |                             |     |       |                              |
|                                     | Operating temperature       |     |       |                              |
|                                     |                             | min | °C    | -25                          |
|                                     |                             | max | °C    | +70                          |
|                                     | Storage temperature         |     |       |                              |
|                                     |                             | min | °C    | -40                          |
|                                     |                             | max | °C    | +85                          |
| Dimensions                          |                             |     |       |                              |