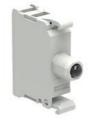

## LED INTEGRATED LAMP-HOLDER, STEADY LIGHT Ø22MM PLATINUM SERIES, SCREW TERMINATION, 185...265VAC. GREEN

| Product designation                 |                             |     |       | LED elements<br>steady light |
|-------------------------------------|-----------------------------|-----|-------|------------------------------|
| Product type designati              |                             |     |       | LPXLP                        |
| General characteristics             | S                           |     |       |                              |
| Colour                              |                             |     |       | Green                        |
| Electrical characteristic           | CS                          |     |       |                              |
| Supply voltage (AC)                 |                             |     | V     | 185265                       |
| Supply voltage (DC)                 |                             |     | V     | 185265                       |
| Operations                          |                             |     |       |                              |
| Electrical life                     |                             |     | hours | 100000                       |
| Mechanical features                 |                             |     |       |                              |
| Tightening torque for terminals max |                             |     | Nm    | 1                            |
| Conductor section                   |                             |     |       |                              |
|                                     | AWG/kcmil conductor section |     |       |                              |
|                                     |                             | max |       | 12                           |
|                                     | IEC                         |     |       |                              |
|                                     |                             | max | mm²   | 1 or 2 / 2.5                 |
| Mounting adapter                    |                             |     |       | LPXAU120                     |
| Weight                              |                             |     | g     | 16                           |
| Ambient conditions                  |                             |     |       |                              |
| Temperature                         |                             |     |       |                              |
|                                     | Operating temperature       |     |       |                              |
|                                     |                             | min | °C    | -25                          |
|                                     |                             | max | °C    | +70                          |
|                                     | Storage temperature         |     |       |                              |
|                                     |                             | min | °C    | -40                          |
|                                     |                             | max | °C    | +85                          |
| Dimensions                          |                             |     |       |                              |

**ENERGY AND AUTOMATION** 

LED INTEGRATED LAMP-HOLDER, STEADY LIGHT Ø22MM PLATINUM SERIES, SCREW TERMINATION, 185...265VAC. GREEN