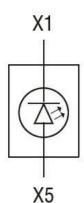

| 1, 2 2 1                    | min | °C    | -25                       |
|                                     |                             | max | °C    | +70                       |
|                                     | Storage temperature         |     |       |                           |
|                                     | gp                          | min | °C    | -40                       |
|                                     |                             | max | °C    | +85                       |
| Dimensions                          |                             |     |       |                           |

## **Dimensions**



## Wiring diagrams



## LED INTEGRATED LAMP-HOLDER, STEADY LIGHT Ø22MM PLATINUM SERIES, SCREW TERMINATION, 85...140VAC. BLUE



| O 110      |           |          |        |
|------------|-----------|----------|--------|
| Certificat | tions and | l comr   | Mance  |
| Continua   | iiono anc | i ooniip | marioc |

Compliance

CSA C22.2 n° 14

IEC/EN 60947-1

IEC/EN 60947-5-1

**UL508** 

Certificates

CCC

cULus

EAC

RINA

UL