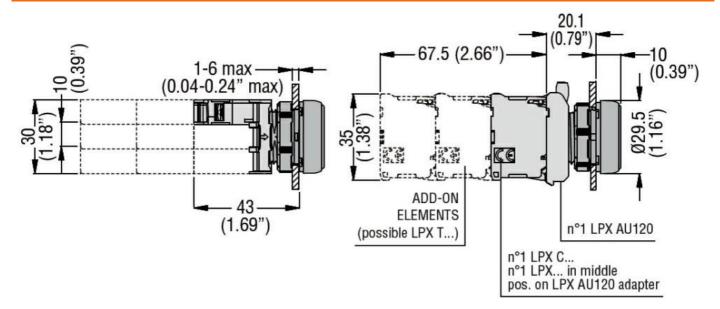

| Operating temperature       |     |       |                           |
|                                     | 1, 2 2 1                    | min | °C    | -25                       |
|                                     |                             | max | °C    | +70                       |
|                                     | Storage temperature         |     |       |                           |
|                                     | gp                          | min | °C    | -40                       |
|                                     |                             | max | °C    | +85                       |
| Dimensions                          |                             |     |       |                           |

## **Dimensions**



## Wiring diagrams



## LED INTEGRATED LAMP-HOLDER, STEADY LIGHT Ø22MM PLATINUM SERIES, SCREW TERMINATION, 85...140VAC. BLUE



| O 110      |           |          |        |
|------------|-----------|----------|--------|
| Certificat | tions and | l comr   | Mance  |
| Continua   | iiono anc | i ooniip | marioc |

Compliance

CSA C22.2 n° 14

IEC/EN 60947-1

IEC/EN 60947-5-1

**UL508** 

Certificates

CCC

cULus

EAC

RINA

UL