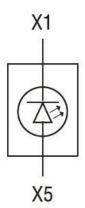

| . ,                         | min | °C    | -25                       |
|                                     |                             | max | °C    | +70                       |
|                                     | Storage temperature         |     |       |                           |
|                                     |                             | min | °C    | -40                       |
|                                     |                             | max | °C    | +85                       |
| Dimensions                          |                             |     |       |                           |

## **Dimensions**



## Wiring diagrams



## LED INTEGRATED LAMP-HOLDER, STEADY LIGHT Ø22MM PLATINUM SERIES, SCREW TERMINATION, 85...140VAC. RED





RINA UL

cULus EAC