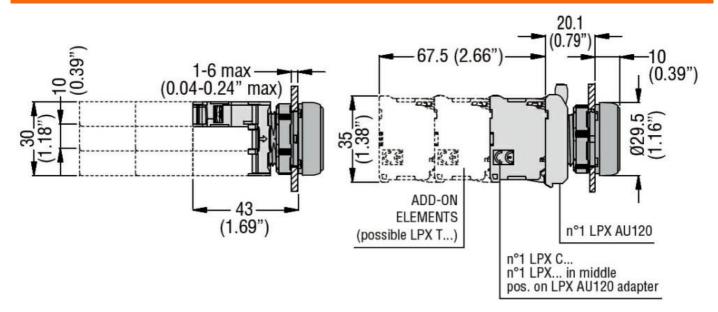

| Operating temperature       |     |       |                           |
|                                     | . ,                         | min | °C    | -25                       |
|                                     |                             | max | °C    | +70                       |
|                                     | Storage temperature         |     |       |                           |
|                                     |                             | min | °C    | -40                       |
|                                     |                             | max | °C    | +85                       |
| Dimensions                          |                             |     |       |                           |

## **Dimensions**



## Wiring diagrams



## LED INTEGRATED LAMP-HOLDER, STEADY LIGHT Ø22MM PLATINUM SERIES, SCREW TERMINATION, 85...140VAC. RED





RINA UL

cULus EAC