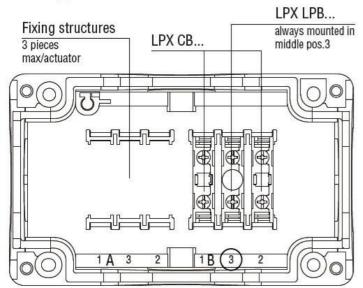

|                          |                             | max | °C    | +85                                                  |

Dimensions



## Mounting position on the LPZ control station base



## Wiring diagrams



| Certifications and | compliance       |  |
|--------------------|------------------|--|
| Compliance         |                  |  |
| -                  | CSA C22.2 n° 14  |  |
|                    | IEC/EN 60947-1   |  |
|                    | IEC/EN 60947-5-1 |  |
|                    | UL508            |  |
| Certificates       |                  |  |
|                    | CCC              |  |
|                    | cULus            |  |
|                    | EAC              |  |
|                    | RINA             |  |
|                    |                  |  |

UL