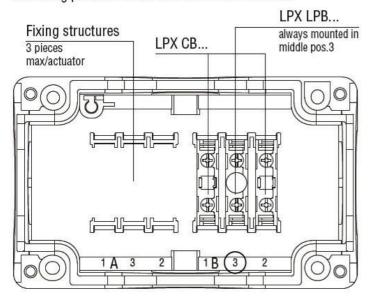

|
|                          | Storage temperature         |     |       |                                                                      |
|                          | •                           | min | °C    | -40                                                                  |
|                          |                             | max | °C    | +85                                                                  |
| Dimensions               |                             |     |       |                                                                      |

**ENERGY AND AUTOMATION** 

LED ELEMENT, STEADY LIGHT, BASE MOUNT ON LPZ CONTROL STATIONS Ø22MM PLATINUM SERIES, 185...265VAC. YELLOW

## Mounting position on the LPZ control station base



## Wiring diagrams



## Certifications and compliance

Compliance

CSA C22.2 n° 14

IEC/EN 60947-1

IEC/EN 60947-5-1

**UL508** 

Certificates

CCC

cULus

EAC

RINA

UL