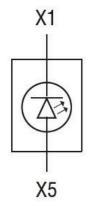

|
|                          | Storage temperature         |     |       |                                                                      |
|                          | •                           | min | °C    | -40                                                                  |
|                          |                             | max | °C    | +85                                                                  |
| Dimensions               |                             |     |       |                                                                      |

**ENERGY AND AUTOMATION** 

LED ELEMENT, STEADY LIGHT, BASE MOUNT ON LPZ CONTROL STATIONS Ø22MM PLATINUM SERIES, 185...265VAC. YELLOW

## Mounting position on the LPZ control station base



## Wiring diagrams



## Certifications and compliance

Compliance

CSA C22.2 n° 14

IEC/EN 60947-1

IEC/EN 60947-5-1

**UL508** 

Certificates

CCC

cULus

EAC

RINA

UL