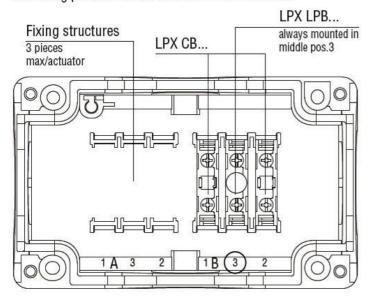

| Storage temperature                     |     |       |                                                                      |
|                          |                                         | min | °C    | -40                                                                  |
|                          |                                         | max | °C    | +85                                                                  |
| Dimensions               |                                         |     |       |                                                                      |

**ENERGY AND AUTOMATION** 

LED ELEMENT, STEADY LIGHT, BASE MOUNT ON LPZ CONTROL STATIONS Ø22MM PLATINUM SERIES, 185...265VAC. RED

## Mounting position on the LPZ control station base



## Wiring diagrams



## Certifications and compliance

Compliance

CSA C22.2 n° 14

IEC/EN 60947-1

IEC/EN 60947-5-1

**UL508** 

Certificates

CCC

cULus

EAC

RINA

UL