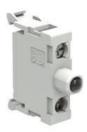

## LED ELEMENT, STEADY LIGHT, BASE MOUNT ON LPZ CONTROL STATIONS Ø22MM PLATINUM SERIES, 185...265VAC. RED



| Product designation      |                                         |     |       | LED elements<br>steady light base<br>mount on LPZ<br>control station |
|--------------------------|-----------------------------------------|-----|-------|----------------------------------------------------------------------|
| Product type designat    |                                         |     |       | LPXLPB                                                               |
| General characteristic   | S                                       |     |       |                                                                      |
| Colour                   |                                         |     |       | Red                                                                  |
| Electrical chara