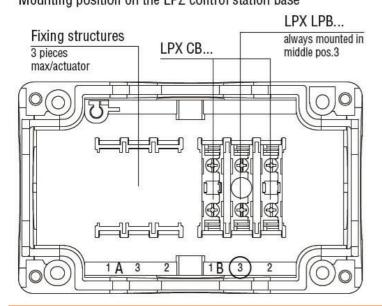

|
|                          |                             | max | °C    | +70                                                                  |
|                          | Storage temperature         |     |       | _                                                                    |
|                          | •                           | min | °C    | -40                                                                  |
|                          |                             | max | °C    | +85                                                                  |
| Dimensions               |                             |     |       |                                                                      |



## Mounting position on the LPZ control station base



## Wiring diagrams



## Certifications and compliance

Compliance

CSA C22.2 n° 14

IEC/EN 60947-1

IEC/EN 60947-5-1

**UL508** 

Certificates

CCC

cULus

EAC

RINA

UL