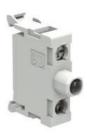

## LED ELEMENT, STEADY LIGHT, BASE MOUNT ON LPZ CONTROL STATIONS Ø22MM PLATINUM SERIES, 185...265VAC. GREEN



| Product designation      |                             |     |       | LED elements<br>steady light base<br>mount on LPZ<br>control station |
|--------------------------|-----------------------------|-----|-------|----------------------------------------------------------------------|
| Product type designat    |                             |     |       | LPXLPB                                                               |
| General characteristic   | S                           |     |       |                                                                      |
| Colour                   |                             |     |       | Green                                                                |
| Electrical characteristi | CS                          |     |       |