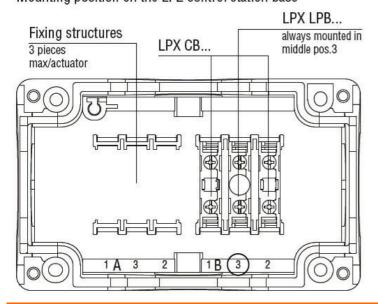

|                             | max | °C    | +70                                                                  |
|                          | Storage temperature         |     |       |                                                                      |
|                          |                             | min | °C    | -40                                                                  |
|                          |                             | max | °C    | +85                                                                  |
| Dimensions               |                             |     |       |                                                                      |



## ENERGY AND AUTOMATION

## Mounting position on the LPZ control station base



## Wiring diagrams



| Certifications and compliance |
|-------------------------------|
|-------------------------------|

Compliance

CSA C22.2 n° 14

IEC/EN 60947-1

IEC/EN 60947-5-1

**UL508** 

Certificates

CCC

cULus

EAC

RINA UL