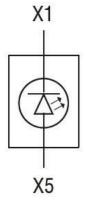

## Wiring diagrams

| Certifications and compliance |                  |  |  |  |
|-------------------------------|------------------|--|--|--|
| Compliance                    |                  |  |  |  |
| -                             | CSA C22.2 n° 14  |  |  |  |
|                               | IEC/EN 60947-1   |  |  |  |
|                               | IEC/EN 60947-5-1 |  |  |  |
|                               | UL508            |  |  |  |
| Certificates                  |                  |  |  |  |
|                               | CCC              |  |  |  |
|                               | cULus            |  |  |  |
|                               | EAC              |  |  |  |
|                               | RINA             |  |  |  |
|                               |                  |  |  |  |