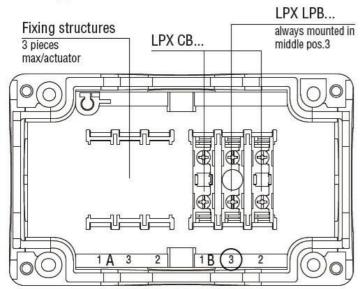

|    | g     | 16           |
| Ambient conditions                                  |    |       |              |
| Temperature                                         |    |       |              |
| Operating temperature                               |    |       |              |
| m                                                   | in | °C    | -25          |
| m                                                   | ax | °C    | +70          |
| Storage temperature                                 |    |       |              |
| m                                                   | in | °C    | -40          |
| ma<br>Dimensiona                                    | ax | °C    | +85          |

Dimensions



## Mounting position on the LPZ control station base



## Wiring diagrams



| Certifications and compliance |                  |  |  |  |
|-------------------------------|------------------|--|--|--|
| Compliance                    |                  |  |  |  |
| -                             | CSA C22.2 n° 14  |  |  |  |
|                               | IEC/EN 60947-1   |  |  |  |
|                               | IEC/EN 60947-5-1 |  |  |  |
|                               | UL508            |  |  |  |
| Certificates                  |                  |  |  |  |
|                               | CCC              |  |  |  |
|                               | cULus            |  |  |  |
|                               | EAC              |  |  |  |
|                               | RINA             |  |  |  |
|