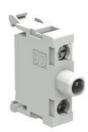

Product designation



LED elements steady light base mount on LPZ control station LPXLPB

| Product type designation<br>General characteristics |    |       | LPXLPB       |
|-----------------------------------------------------|----|-------|--------------|
| Concret characteristics                             |    |       |              |
| General characteristics                             |    |       |              |
| Colour                                              |    |       | Blue         |
| Electrical characteristics                          |    |       |              |
| Rated frequency                                     |    | Hz    | 50-60        |
| Supply voltage (AC)                                 |    | V     | 85140        |
| Operations                                          |