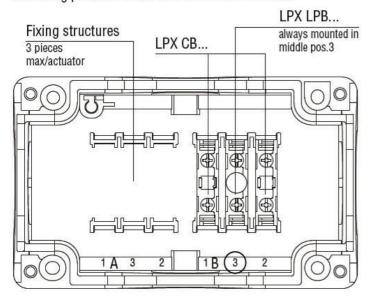

|     |       |                                                                                |
|                                            |                             | min | °C    | -40                                                                            |
|                                            |                             | max | °C    | +85                                                                            |
| Dimensions                                 |                             |     |       |                                                                                |

**ENERGY AND AUTOMATION** 

LED ELEMENT, STEADY LIGHT, BASE MOUNT ON LPZ CONTROL STATIONS Ø22MM PLATINUM SERIES, 85...140VAC. RED

## Mounting position on the LPZ control station base



## Wiring diagrams



## Certifications and compliance

Compliance

CSA C22.2 n° 14

IEC/EN 60947-1

IEC/EN 60947-5-1

**UL508** 

Certificates

CCC

cULus

EAC

RINA

UL

LPXLPBE4