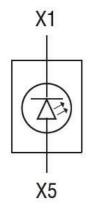

|
|                                            |                             | min | °C    | -40                                                                            |
|                                            |                             | max | °C    | +85                                                                            |
| Dimensions                                 |                             |     |       |                                                                                |

**ENERGY AND AUTOMATION** 

LED ELEMENT, STEADY LIGHT, BASE MOUNT ON LPZ CONTROL STATIONS Ø22MM PLATINUM SERIES, 85...140VAC. RED

## Mounting position on the LPZ control station base



## Wiring diagrams



## Certifications and compliance

Compliance

CSA C22.2 n° 14

IEC/EN 60947-1

IEC/EN 60947-5-1

**UL508** 

Certificates

CCC

cULus

EAC

RINA

UL

LPXLPBE4