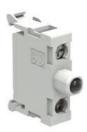

## LED ELEMENT, STEADY LIGHT, BASE MOUNT ON LPZ CONTROL STATIONS Ø22MM PLATINUM SERIES, 85...140VAC. GREEN



| Product designation      |                             |     |       | LED elements<br>steady light base<br>mount on LPZ<br>control station |
|--------------------------|-----------------------------|-----|-------|----------------------------------------------------------------------|
| Product type designat    |                             |     |       | LPXLPB                                                               |
| General characteristic   | S                           |     |       |                                                                      |
| Colour                   |                             |     |       | Green                                                                |
| Electrical characteristi | CS                          |     |       |