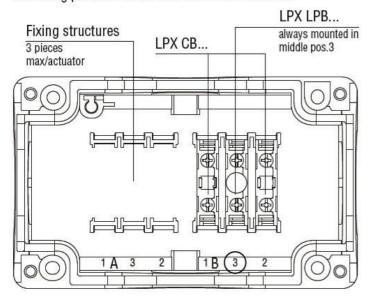

|
|                          | Storage temperature         |     |       |                                                                      |
|                          | •                           | min | °C    | -40                                                                  |
|                          |                             | max | °C    | +85                                                                  |
| Dimensions               |                             |     |       |                                                                      |

**ENERGY AND AUTOMATION** 

LED ELEMENT, STEADY LIGHT, BASE MOUNT ON LPZ CONTROL STATIONS Ø22MM PLATINUM SERIES, 85...140VAC. GREEN

## Mounting position on the LPZ control station base



## Wiring diagrams



## Certifications and compliance

Compliance

CSA C22.2 n° 14

IEC/EN 60947-1

IEC/EN 60947-5-1

**UL508** 

Certificates

CCC

cULus

EAC

RINA

UL