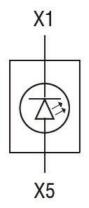

|                             | max | °C    | +70                                                                  |
|                          | Storage temperature         |     |       |                                                                      |
|                          |                             | min | °C    | -40                                                                  |
|                          |                             | max | °C    | +85                                                                  |
| Dimensions               |                             |     |       |                                                                      |



**ENERGY AND AUTOMATION** 

## Mounting position on the LPZ control station base



## Wiring diagrams



## Certifications and compliance

Compliance

CSA C22.2 n° 14

IEC/EN 60947-1

IEC/EN 60947-5-1

**UL508** 

Certificates

CCC

cULus

EAC

RINA

UL