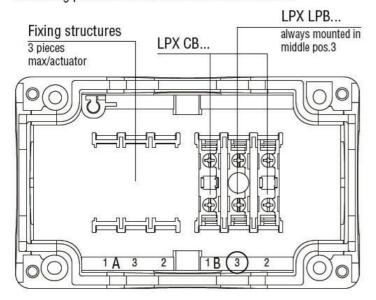

|                             | max | °C    | +70                                                                  |
|                          | Storage temperature         |     |       |                                                                      |
|                          |                             | min | °C    | -40                                                                  |
|                          |                             | max | °C    | +85                                                                  |
| Dimensions               |                             |     |       |                                                                      |



**ENERGY AND AUTOMATION** 

## Mounting position on the LPZ control station base



## Wiring diagrams



## Certifications and compliance

Compliance

CSA C22.2 n° 14

IEC/EN 60947-1

IEC/EN 60947-5-1

**UL508** 

Certificates

CCC

cULus

EAC

RINA

UL