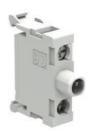

Product designation

LED elements steady light base mount on LPZ control station LPXLPB

| Product type designat    | ion                         |     |       | control station<br>LPXLPB |
|--------------------------|-----------------------------|-----|-------|---------------------------|
| General characteristic   |                             |     |       |                           |
| Colour                   |                             |     |       | Blue                      |
| Electrical characteristi | cs                          |     |       |                           |
| Rated frequency          |                             |     | Hz    | 50-60                     |
| Supply voltage (AC)      |                             |     | V     | 1230                      |
| Operations               |                             |     |       |                           |
| Electrical life          |                             |     | hours | 100000                    |
| Mechanical features      |                             |     |       |                           |
| Conductor section        |                             |     |       |                           |
|                          | AWG/kcmil conductor section |     |       |                           |
|                          |                             | max |       | 14                        |
|                          | IEC                         |     |       |                           |
|                          |                             | max | mm²   | 1 or 2 / 2.5              |
| Mounting adapter         |                             |     |       | LPXAU120                  |
| Weight                   |                             |     | g     | 16                        |
| Ambient conditions       |                             |     |       |                           |
| Temperature              |                             |     |       |                           |
|                          | Operating temperature       |     |       |                           |
|                          |                             | min | °C    | -25                       |
|                          |                             | max | °C    | +70                       |
|                          | Storage temperature         |     |       |                           |
|                          |                             | min | °C    | -40                       |
| Dimensions               |                             | max | °C    | +85                       |