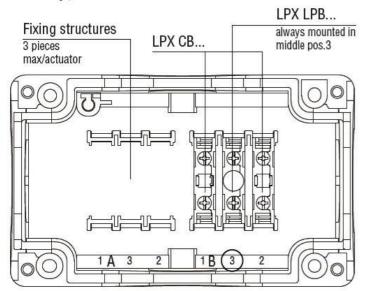

|
| Temperature              |                             |     |       |                           |
|                          | Operating temperature       |     |       |                           |
|                          |                             | min | °C    | -25                       |
|                          |                             | max | °C    | +70                       |
|                          | Storage temperature         |     |       |                           |
|                          |                             | min | °C    | -40                       |
| Dimensions               |                             | max | °C    | +85                       |

Dimensions



Mounting position on the LPZ control station base



## Wiring diagrams



| Certifications and | l compliance     |  |
|--------------------|------------------|--|
| Compliance         | r compliance     |  |
|                    | CSA C22.2 n° 14  |  |
|                    | IEC/EN 60947-1   |  |
|                    | IEC/EN 60947-5-1 |  |
|                    | UL508            |  |
| Certificates       |                  |  |
|                    | 000              |  |
|                    | cULus            |  |
|                    | EAC              |  |
|                    | RINA             |  |
|                    | 111              |  |

UL