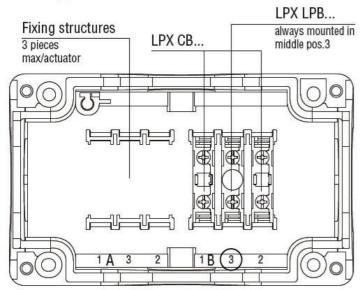

|                             |     |       |                                 |
|                           | Operating temperature       |     |       |                                 |
|                           |                             | min | °C    | -25                             |
|                           |                             | max | °C    | +70                             |
|                           | Storage temperature         |     |       |                                 |
|                           |                             | min | °C    | -40                             |
| Dimensiona                |                             | max | °C    | +85                             |

Dimensions



## Mounting position on the LPZ control station base



## Wiring diagrams



| Certifications and | compliance       |  |
|--------------------|------------------|--|
| Compliance         |                  |  |
| -                  | CSA C22.2 n° 14  |  |
|                    | IEC/EN 60947-1   |  |
|                    | IEC/EN 60947-5-1 |  |
|                    | UL508            |  |
| Certificates       |                  |  |
|                    | CCC              |  |
|                    | cULus            |  |
|                    | EAC              |  |
|                    | RINA             |  |
|                    |                  |  |

UL