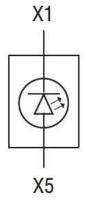

## Wiring diagrams

| Certifications and | compliance       |  |
|--------------------|------------------|--|
| Compliance         |                  |  |
| -                  | CSA C22.2 n° 14  |  |
|                    | IEC/EN 60947-1   |  |
|                    | IEC/EN 60947-5-1 |  |
|                    | UL508            |  |
| Certificates       |                  |  |
|                    | CCC              |  |
|                    | cULus            |  |
|                    | EAC              |  |
|                    | RINA             |  |
|                    |                  |  |