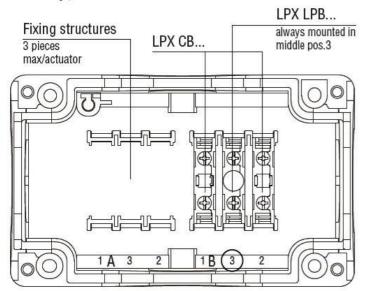

|
| Temperature              |                             |     |       |                 |
|                          | Operating temperature       |     |       |                 |
|                          |                             | min | °C    | -25             |
|                          |                             | max | °C    | +70             |
|                          | Storage temperature         |     |       |                 |
|                          |                             | min | °C    | -40             |
|                          |                             | max | °C    | +85             |
| Dimoncione               |                             |     |       |                 |

Dimensions



Mounting position on the LPZ control station base



## Wiring diagrams



| Certifications and | l compliance     |  |
|--------------------|------------------|--|
| Compliance         |                  |  |
|                    | CSA C22.2 n° 14  |  |
|                    | IEC/EN 60947-1   |  |
|                    | IEC/EN 60947-5-1 |  |
|                    | UL508            |  |
| Certificates       |                  |  |
|                    | CCC              |  |
|                    | cULus            |  |
|                    | EAC              |  |
|                    | RINA             |  |
|                    | 111              |  |

UL