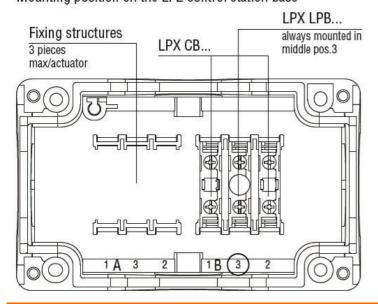

| max    | °C    | +70                                                                            |
|                          | Storage temperature         | max    |       |                                                                                |
|                          | Otorage temperature         | min    | °C    | -40                                                                            |
|                          |                             | 111111 | U     | - <del></del>                                                                  |
|                          |                             | max    | °C    | +85                                                                            |



## Mounting position on the LPZ control station base



## Wiring diagrams



## Certifications and compliance

Compliance

CSA C22.2 n° 14

IEC/EN 60947-1

IEC/EN 60947-5-1

**UL508** 

Certificates

CCC

cULus

EAC

RINA

UL