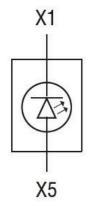

| °C    | +70                                                                            |
|                          | Storage temperature         | max    |       |                                                                                |
|                          | Otorage temperature         | min    | °C    | -40                                                                            |
|                          |                             | 111111 | U     | - <del></del>                                                                  |
|                          |                             | max    | °C    | +85                                                                            |



## Mounting position on the LPZ control station base



## Wiring diagrams



## Certifications and compliance

Compliance

CSA C22.2 n° 14

IEC/EN 60947-1

IEC/EN 60947-5-1

**UL508** 

Certificates

CCC

cULus

EAC

RINA

UL