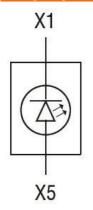

|                                     |                             | max | °C    | +85                          |





Wiring diagrams



## Certifications and compliance

## Compliance

Certificates

| CSA C22.2 n° 14  |  |
|------------------|--|
| IEC/EN 60947-1   |  |
| IEC/EN 60947-5-1 |  |
| UL508            |  |
|                  |  |
| CCC              |  |
| cULus            |  |
| EAC              |  |
| RINA             |  |
| UL               |  |