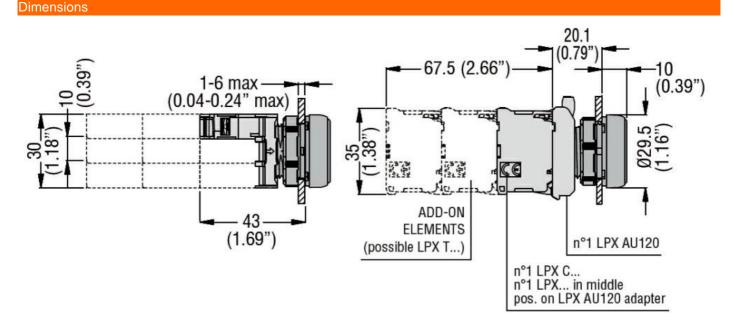

| Product type designation       LPXLP         General characteristics       Red         Electrical characteristics       V         Supply voltage (AC)       V       1230         Operations       V       1230         Electrical life       hours       100000         Mechanical features       Total conductor section       Nm       1         Conductor section       AWG/kcmil conductor section       max       12         IEC       max       nm²       1 or 2 / 2.5         Mounting adapter       LPXAU120       LPXAU120         Weight       g       16         Ambient conditions       Temperature       min       °C       -25         Temperature       min       °C       -25       max       °C       +70         Storage temperature       min       °C       -40       max       °C       +85                                                                                                                                                                                                                                                                                                                                                   | Product designation                 |                             |     |       | LED elements<br>steady light |
|---------------------------------------------------------------------------------------------------------------------------------------------------------------------------------------------------------------------------------------------------------------------------------------------------------------------------------------------------------------------------------------------------------------------------------------------------------------------------------------------------------------------------------------------------------------------------------------------------------------------------------------------------------------------------------------------------------------------------------------------------------------------------------------------------------------------------------------------------------------------------------------------------------------------------------------------------------------------------------------------------------------------------------------------------------------------------------------------------------------------------------------------------------------------|-------------------------------------|-----------------------------|-----|-------|------------------------------|
| Colour       Red         Electrical characteristics       V       1230         Supply voltage (AC)       V       1230         Supply voltage (DC)       V       1230         Operations       V       1230         Electrical life       hours       100000         Mechanical features       Tightening torque for terminals max       Nm       1         Conductor section       AWG/kcmil conductor section       max       12         IEC       max       mm²       1 or 2 / 2.5         Mounting adapter       LPXAU120       Veight       g       16         Ambient conditions       Temperature       min       °C       -25         Temperature       Operating temperature       min       °C       -25         Mounting acting temperature       min       °C       -25         Mounting temperature       min       °C       -25         Mounting temperature       min       °C       -25         Mounting temperature       min       °C       -25         Storage temperature       min       °C       -40                                                                                                                                           | Product type designation            |                             |     |       | LPXLP                        |
| Electrical characteristics         Supply voltage (AC)       V       1230         Supply voltage (DC)       V       1230         Operations       V       1230         Electrical life       hours       100000         Mechanical features       Nm       1         Conductor section       Mm       1         AWG/kcmil conductor section       max       12         IEC       max       12         Mounting adapter       LPXAU120         Weight       g       16         Ambient conditions       min       °C       -25         Temperature       Min       °C       -25         Mounting adapter       Operating temperature       min       °C       -40 <td>General characteristic</td> <td>S</td> <td></td> <td></td> <td></td> | General characteristic              | S                           |     |       |                              |
| $\begin{tabular}{ c c c c c c c } & V & 1230 \\ \hline Supply voltage (DC) & V & 1230 \\ \hline Operations & & & & & & & & & & & & & & & & & & &$                                                                                                                                                                                                                                                                                                                                                                                                                                                                                                                                                                                                                                                                                                                                                                                                                                                                                                                                                                                                                   | Colour                              |                             |     |       | Red                          |
| Supply voltage (DC)       V       1230         Operations       Electrical life       hours       100000         Mechanical features       Tightening torque for terminals max       Nm       1         Conductor section       AWG/kcmil conductor section       max       12         IEC       max       mm²       1 or 2 / 2.5         Mounting adapter       LPXAU120       Veight       g       16         Ambient conditions       Temperature       min       °C       -25         Storage temperature       min       °C       +70                                                                                                                                                                                                                                                                                                                                                                                                                                                                                                                                                                                                                          | Electrical characteristi            | CS                          |     |       |                              |
| Operations       Nm       100000         Mechanical features       Nm       1         Tightening torque for terminals max       Nm       1         Conductor section       AWG/kcmil conductor section       IEC         IEC       max       mm²       1 or 2 / 2.5         Mounting adapter       LPXAU120       Veight       g       16         Ambient conditions       Temperature       Operating temperature       min       °C       -25         Mouring actions       Temperature       min       °C       +70       -25         Mounting temperature       min       °C       -40       -40                                                                                                                                                                                                                                                                                                                                                                                                                                                                                                                                                                | Supply voltage (AC)                 |                             |     | V     | 1230                         |
| Electrical life       hours       100000         Mechanical features       Nm       1         Tightening torque for terminals max       Nm       1         Conductor section       max       12         AWG/kcmil conductor section       max       12         IEC       max       mm²       1 or 2 / 2.5         Mounting adapter       LPXAU120       LPXAU120         Weight       g       16         Ambient conditions       Temperature       min       °C       -25         Moure       Operating temperature       min       °C       -25         Max       °C       -40       -40                                                                                                                                                                                                                                                                                                                                                                                                                                                                                                                                                                          | Supply voltage (DC)                 |                             |     | V     | 1230                         |
| Mechanical features       Nm       1         Tightening torque for terminals max       Nm       1         Conductor section       AWG/kcmil conductor section       max       12         IEC       max       mm²       1 or 2 / 2.5         Mounting adapter       LPXAU120       Veight       g       16         Ambient conditions       Temperature       min       °C       -25         Temperature       Min       °C       +70         Storage temperature       min       °C       -40                                                                                                                                                                                                                                                                                                                                                                                                                                                                                                                                                                                                                                                                       | Operations                          |                             |     |       |                              |
| Tightening torque for terminals max       Nm       1         Conductor section       AWG/kcmil conductor section       max       12         IEC       max       mm²       1 or 2 / 2.5         Mounting adapter       LPXAU120       Veight       g       16         Ambient conditions       Temperature       min       °C       -25         Mourting temperature       min       °C       +70         Storage temperature       min       °C       -40                                                                                                                                                                                                                                                                                                                                                                                                                                                                                                                                                                                                                                                                                                           | Electrical life                     |                             |     | hours | 100000                       |
| Conductor section          AWG/kcmil conductor section       max       12         IEC       max       mm²       1 or 2 / 2.5         Mounting adapter       LPXAU120         Weight       g       16         Ambient conditions       Temperature       min       °C       -25         Mounting temperature       min       °C       +70         Storage temperature       min       °C       -40                                                                                                                                                                                                                                                                                                                                                                                                                                                                                                                                                                                                                                                                                                                                                                   | Mechanical features                 |                             |     |       |                              |
| AWG/kcmil conductor section       max       12         IEC       max       mm²       1 or 2 / 2.5         Mounting adapter       LPXAU120         Weight       g       16         Ambient conditions       Temperature       min       °C       -25         Mounting temperature       min       °C       +70         Storage temperature       min       °C       -40                                                                                                                                                                                                                                                                                                                                                                                                                                                                                                                                                                                                                                                                                                                                                                                              | Tightening torque for terminals max |                             |     | Nm    | 1                            |
| max     12       IEC     max     mm²     1 or 2 / 2.5       Mounting adapter     LPXAU120       Weight     g     16       Ambient conditions     Temperature     min     °C       Operating temperature     min     °C     +70       Storage temperature     min     °C     -40                                                                                                                                                                                                                                                                                                                                                                                                                                                                                                                                                                                                                                                                                                                                                                                                                                                                                     | Conductor section                   |                             |     |       |                              |
| IEC       max       mm²       1 or 2 / 2.5         Mounting adapter       LPXAU120         Weight       g       16         Ambient conditions           Temperature           Operating temperature       min       °C         max       °C       +70         Storage temperature       min       °C         min       °C       -40                                                                                                                                                                                                                                                                                                                                                                                                                                                                                                                                                                                                                                                                                                                                                                                                                                 |                                     | AWG/kcmil conductor section |     |       |                              |
| max       mm²       1 or 2 / 2.5         Mounting adapter       LPXAU120         Weight       g       16         Ambient conditions                                                                                                                                                                                                                                                                                                                                                                                                                                                                                                                                                                                                                                                                                                                                                                                                                                                                                                                                                                                                                                 |                                     |                             | max |       | 12                           |
| Mounting adapter       LPXAU120         Weight       g       16         Ambient conditions           Temperature       0          Operating temperature       min       °C       -25         max       °C       +70         Storage temperature       min       °C       -40                                                                                                                                                                                                                                                                                                                                                                                                                                                                                                                                                                                                                                                                                                                                                                                                                                                                                        |                                     | IEC                         |     |       |                              |
| Weight     g     16       Ambient conditions     Temperature       Operating temperature     min     °C                                                                                                                                                                                                                                                                                                                                                                                                                                                                                                                                                                                                                                                                                                                                                                                                                                                                                                                                                                                                                                                             |                                     |                             | max | mm²   | 1 or 2 / 2.5                 |
| Ambient conditions         Temperature         Operating temperature         min       °C         max       °C         Storage temperature         min       °C         min       °C         -40                                                                                                                                                                                                                                                                                                                                                                                                                                                                                                                                                                                                                                                                                                                                                                                                                                                                                                                                                                    | Mounting adapter                    |                             |     |       | LPXAU120                     |
| Temperature Operating temperature $ \begin{array}{ccccccccccccccccccccccccccccccccccc$                                                                                                                                                                                                                                                                                                                                                                                                                                                                                                                                                                                                                                                                                                                                                                                                                                                                                                                                                                                                                                                                              | Weight                              |                             |     | g     | 16                           |
| Operating temperature<br>min °C -25<br>max °C +70<br>Storage temperature<br>min °C -40                                                                                                                                                                                                                                                                                                                                                                                                                                                                                                                                                                                                                                                                                                                                                                                                                                                                                                                                                                                                                                                                              | Ambient conditions                  |                             |     |       |                              |
| min °C -25<br>max °C +70<br>Storage temperature<br>min °C -40                                                                                                                                                                                                                                                                                                                                                                                                                                                                                                                                                                                                                                                                                                                                                                                                                                                                                                                                                                                                                                                                                                       | Temperature                         |                             |     |       |                              |
| max     °C     +70       Storage temperature     min     °C     -40                                                                                                                                                                                                                                                                                                                                                                                                                                                                                                                                                                                                                                                                                                                                                                                                                                                                                                                                                                                                                                                                                                 |                                     | Operating temperature       |     |       |                              |
| Storage temperature<br>min °C -40                                                                                                                                                                                                                                                                                                                                                                                                                                                                                                                                                                                                                                                                                                                                                                                                                                                                                                                                                                                                                                                                                                                                   |                                     |                             | min | °C    | -25                          |
| min °C -40                                                                                                                                                                                                                                                                                                                                                                                                                                                                                                                                                                                                                                                                                                                                                                                                                                                                                                                                                                                                                                                                                                                                                          |                                     |                             | max | °C    | +70                          |
|                                                                                                                                                                                                                                                                                                                                                                                                                                                                                                                                                                                                                                                                                                                                                                                                                                                                                                                                                                                                                                                                                                                                                                     |                                     | Storage temperature         |     |       |                              |
| max °C +85                                                                                                                                                                                                                                                                                                                                                                                                                                                                                                                                                                                                                                                                                                                                                                                                                                                                                                                                                                                                                                                                                                                                                          |                                     |                             | min | °C    | -40                          |
|                                                                                                                                                                                                                                                                                                                                                                                                                                                                                                                                                                                                                                                                                                                                                                                                                                                                                                                                                                                                                                                                                                                                                                     |                                     |                             | max | °C    | +85                          |