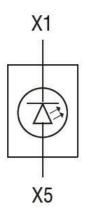

|     |       |                           |
|                           |                                                                                                                | min | °C    | -40                       |
|                           |                                                                                                                | max | °C    | +85                       |
| Dimensions                |                                                                                                                |     |       |                           |

## **Dimensions**



## Wiring diagrams

## LED INTEGRATED LAMP-HOLDER, FLASHING LIGHT Ø22MM PLATINUM SERIES, SCREW TERMINATION, 185...265VAC. WHITE



| Certifications | ana | comp | ilance |
|----------------|-----|------|--------|
| Compliance     |     |      |        |

Compliance

CSA C22.2 n° 14

IEC/EN 60947-1

IEC/EN 60947-5-1

**UL508** 

Certificates

CCC

cULus

EAC

RINA

UL