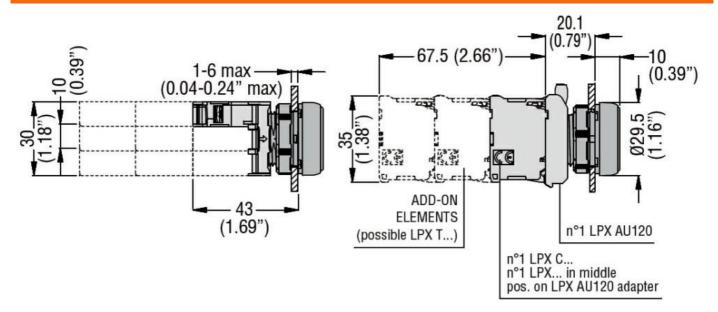

x | °C    | +70                       |
|                           | Storage temperature                                                                                            |     |       |                           |
|                           |                                                                                                                | min | °C    | -40                       |
|                           |                                                                                                                | max | °C    | +85                       |
| Dimensions                |                                                                                                                |     |       |                           |

## **Dimensions**



## Wiring diagrams

## LED INTEGRATED LAMP-HOLDER, FLASHING LIGHT Ø22MM PLATINUM SERIES, SCREW TERMINATION, 185...265VAC. WHITE



| Certifications | ana | comp | ilance |
|----------------|-----|------|--------|
| Compliance     |     |      |        |

Compliance

CSA C22.2 n° 14

IEC/EN 60947-1

IEC/EN 60947-5-1

**UL508** 

Certificates

CCC

cULus

EAC

RINA

UL