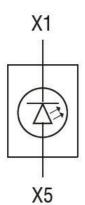

## Wiring diagrams

LED INTEGRATED LAMP-HOLDER, FLASHING LIGHT Ø22MM PLATINUM SERIES, SCREW TERMINATION, 185...265VAC. GREEN

| Certificat | tions | and | comp | liance |
|------------|-------|-----|------|--------|
|            |       |     |      |        |