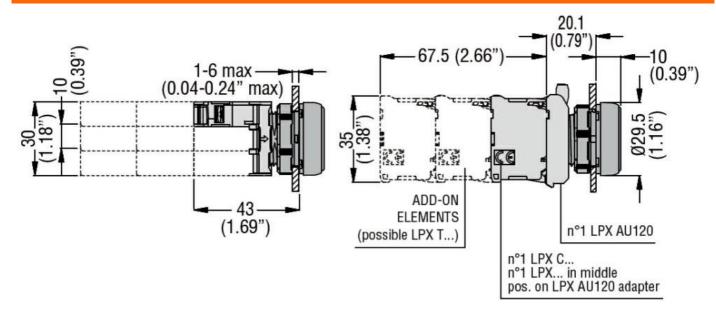

| Operating temperature       |     |       |                           |
|                                     |                             | min | °C    | -25                       |
|                                     |                             | max | °C    | +70                       |
|                                     | Storage temperature         |     |       |                           |
|                                     | •                           | min | °C    | -40                       |
|                                     |                             | max | °C    | +85                       |
| Dimensions                          |                             |     |       |                           |

## **Dimensions**



## Wiring diagrams



LED INTEGRATED LAMP-HOLDER, FLASHING LIGHT Ø22MM PLATINUM SERIES, SCREW TERMINATION, 185...265VAC. GREEN



| Certificat | tions | and | comp | liance |
|------------|-------|-----|------|--------|
|            |       |     |      |        |

Compliance

CSA C22.2 n° 14

IEC/EN 60947-1

IEC/EN 60947-5-1

**UL508** 

Certificates

CCC

cULus

EAC

RINA UL