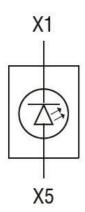

|                                           | max | °C    | +70                       |
|                                     | Storage temperature                       |     |       |                           |
|                                     |                                           | min | °C    | -40                       |
|                                     |                                           | max | °C    | +85                       |
| Dimensions                          |                                           |     |       |                           |

## **Dimensions**



## Wiring diagrams

**ENERGY AND AUTOMATION** 

## LED INTEGRATED LAMP-HOLDER, FLASHING LIGHT Ø22MM PLATINUM SERIES, SCREW TERMINATION, 85...140VAC. WHITE



| Certifications and | compliance |
|--------------------|------------|
|--------------------|------------|

Compliance

CSA C22.2 n° 14

IEC/EN 60947-1

IEC/EN 60947-5-1

**UL508** 

Certificates

CCC

cULus

EAC

RINA

UL