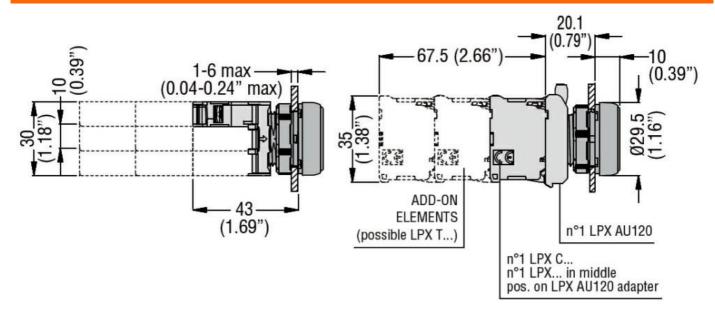

|
|                                     |                                           | min | °C    | -25                       |
|                                     |                                           | max | °C    | +70                       |
|                                     | Storage temperature                       |     |       |                           |
|                                     |                                           | min | °C    | -40                       |
|                                     |                                           | max | °C    | +85                       |
| Dimensions                          |                                           |     |       |                           |

## **Dimensions**



## Wiring diagrams

**ENERGY AND AUTOMATION** 

## LED INTEGRATED LAMP-HOLDER, FLASHING LIGHT Ø22MM PLATINUM SERIES, SCREW TERMINATION, 85...140VAC. WHITE



| Certifications and | compliance |
|--------------------|------------|
|--------------------|------------|

Compliance

CSA C22.2 n° 14

IEC/EN 60947-1

IEC/EN 60947-5-1

**UL508** 

Certificates

CCC

cULus

EAC

RINA

UL