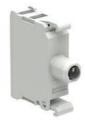

## LED INTEGRATED LAMP-HOLDER, FLASHING LIGHT Ø22MM PLATINUM SERIES, SCREW TERMINATION, 85...140VAC. WHITE

| Product designation                 |                                           |     |       | LED elements steady light |
|-------------------------------------|-------------------------------------------|-----|-------|---------------------------|
| Product type designation            | on                                        |     |       | LPXLF                     |
| General characteristics             |                                           |     |       |                           |
| Colour                              |                                           |     |       | White                     |
| Electrical characteristic           | es en |     |       |                           |
| Supply voltage (AC)                 |                                           |     | V     | 85140                     |
| Operations                          |                                           |     |       |                           |
| Electrical life                     |                                           |     | hours | 100000                    |
| Mechanical features                 |                                           |     |       |                           |
| Tightening torque for terminals max |                                           |     | Nm    | 1                         |
| Conductor section                   |                                           |     |       |                           |
|                                     | AWG/kcmil conductor section               |     |       |                           |
|                                     |                                           | max |       | 12                        |
|                                     | IEC                                       |     |       | _                         |
|                                     |                                           | max | mm²   | 1 or 2 / 2.5              |
| Mounting adapter                    |                                           |     |       | LPXAU120                  |
| Weight                              |                                           |     | g     | 16                        |
| Ambient conditions                  |                                           |     |       |                           |
| Temperature                         |                                           |     |       |                           |
|                                     | Operating temperature                     |     |       |                           |
|                                     |                                           | min | °C    | -25                       |
|                                     |                                           | max | °C    | +70                       |
|                                     | Storage temperature                       |     |       |                           |
|                                     |                                           | min | °C    | -40                       |
|                                     |                                           | max | °C    | +85                       |
| Dimensions                          |                                           |     |       |                           |