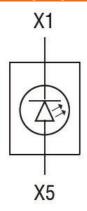

| min | °C    | -25                          |
|                                     |                             | max | °C    | +70                          |
|                                     | Storage temperature         |     |       |                              |
|                                     |                             | min | °C    | -40                          |
|                                     |                             | max | °C    | +85                          |
| Dimensions                          |                             |     |       |                              |



**ENERGY AND AUTOMATION** 

LED INTEGRATED LAMP-HOLDER, FLASHING LIGHT Ø22MM PLATINUM SERIES, SCREW TERMINATION, 18...30VAC/DC. BLUE

## Wiring diagrams



## Certifications and compliance

Compliance

CSA C22.2 n° 14

IEC/EN 60947-1

IEC/EN 60947-5-1

**UL508** 

Certificates

CCC

cULus

EAC

RINA

UL