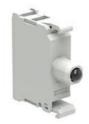

## LED INTEGRATED LAMP-HOLDER, FLASHING LIGHT Ø22MM PLATINUM SERIES, SCREW TERMINATION, 18...30VAC/DC. BLUE

| Product designation                 |                             |     |       | LED elements<br>steady light |
|-------------------------------------|-----------------------------|-----|-------|------------------------------|
| Product type designation            |                             |     |       | LPXLF                        |
| General characteristics             | S                           |     |       |                              |
| Colour                              |                             |     |       | Blue                         |
| Electrical characteristic           | CS                          |     |       |                              |
| Supply voltage (AC)                 |                             |     | V     | 1830                         |
| Supply voltage (DC)                 |                             |     | V     | 1830                         |
| Operations                          |                             |     |       |                              |
| Electrical life                     |                             |     | hours | 100000                       |
| Mechanical features                 |                             |     |       |                              |
| Tightening torque for terminals max |                             |     | Nm    | 1                            |
| Conductor section                   |                             |     |       |                              |
|                                     | AWG/kcmil conductor section |     |       |                              |
|                                     |                             | max |       | 12                           |
|                                     | IEC                         |     |       |                              |
|                                     |                             | max | mm²   | 1 or 2 / 2.5                 |
| Mounting adapter                    |                             |     |       | LPXAU120                     |
| Weight                              |                             |     | g     | 16                           |
| Ambient conditions                  |                             |     |       |                              |
| Temperature                         |                             |     |       |                              |
|                                     | Operating temperature       |     |       |                              |
|                                     |                             | min | °C    | -25                          |
|                                     |                             | max | °C    | +70                          |
|                                     | Storage temperature         |     |       |                              |
|                                     |                             | min | °C    | -40                          |
|                                     |                             | max | °C    | +85                          |
| Dimensions                          |                             |     |       |                              |

**ENERGY AND AUTOMATION** 

LED INTEGRATED LAMP-HOLDER, FLASHING LIGHT Ø22MM PLATINUM SERIES, SCREW TERMINATION, 18...30VAC/DC. BLUE