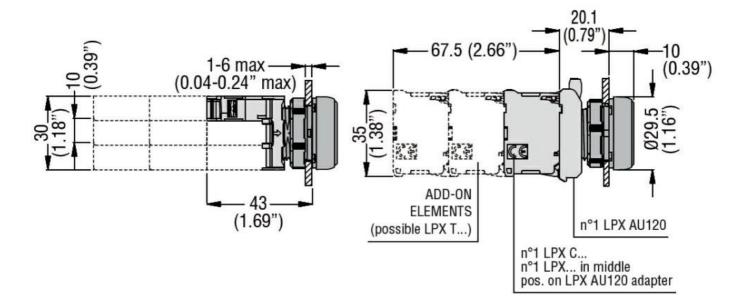

## LED INTEGRATED LAMP-HOLDER, FLASHING LIGHT Ø22MM PLATINUM SERIES, SCREW TERMINATION, 18...30VAC/DC. BLUE

| Product designation                 |                             |     |       | LED elements<br>steady light |
|-------------------------------------|-----------------------------|-----|-------|------------------------------|
| Product type designation            |                             |     |       | LPXLF                        |
| General characteristics             | S                           |     |       |                              |
| Colour                              |                             |     |       | Blue                         |
| Electrical characteristic           | CS                          |     |       |                              |
| Supply voltage (AC)                 |                             |     | V     | 1830                         |
| Supply voltage (DC)                 |                             |     | V     | 1830                         |
| Operations                          |                             |     |       |                              |
| Electrical life                     |                             |     | hours | 100000                       |
| Mechanical features                 |                             |     |       |                              |
| Tightening torque for terminals max |                             |     | Nm    | 1                            |
| Conductor section                   |                             |     |       |                              |
|                                     | AWG/kcmil conductor section |     |       |                              |
|                                     |                             | max |       | 12                           |
|                                     | IEC                         |     |       |                              |
|                                     |                             | max | mm²   | 1 or 2 / 2.5                 |
| Mounting adapter                    |                             |     |       | LPXAU120                     |
| Weight                              |                             |     | g     | 16                           |
| Ambient conditions                  |                             |     |       |                              |
| Temperature                         |                             |     |       |                              |
|                                     | Operating temperature       |     |       |                              |
|                                     |                             | min | °C    | -25                          |
|                                     |                             | max | °C    | +70                          |
|                                     | Storage temperature         |     |       |                              |
|                                     |                             | min | °C    | -40                          |
|                                     |                             | max | °C    | +85                          |
| Dimensions                          |                             |     |       |                              |