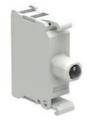

## LED INTEGRATED LAMP-HOLDER, STEADY LIGHT Ø22MM PLATINUM SERIES, SCREW TERMINATION, 185...265VAC/DC. WHITE

| Product designation                 |                             |     |       | LED elements steady light |
|-------------------------------------|-----------------------------|-----|-------|---------------------------|
| Product type designation            |                             |     |       | LPXLE                     |
| General characteristics             |                             |     |       |                           |
| Colour                              |                             |     |       | White                     |
| Electrical characteristics          |                             |     |       |                           |
| Supply voltage (AC)                 |                             |     | V     | 185265                    |
| Supply voltage (DC)                 |                             |     | V     | 185265                    |
| Operations                          |                             |     |       |                           |
| Electrical life                     |                             |     | hours | 100000                    |
| Mechanical features                 |                             |     |       |                           |
| Tightening torque for terminals max |                             |     | Nm    | 1                         |
| Conductor section                   |                             |     |       | _                         |
|                                     | AWG/kcmil conductor section |     |       |                           |
|                                     |                             | max |       | 12                        |
|                                     | IEC                         |     |       |                           |
|                                     |                             | max | mm²   | 1 or 2 / 2.5              |
| Mounting adapter                    |                             |     |       | LPXAU120                  |
| Weight                              |                             |     | g     | 16                        |
| Ambient conditions                  |                             |     |       |                           |
| Temperature                         |                             |     |       |                           |
|                                     | Operating temperature       |     |       |                           |
|                                     |                             | min | °C    | -25                       |
|                                     |                             | max | °C    | +60                       |
|                                     | Storage temperature         |     |       |                           |
|                                     |                             | min | °C    | -40                       |
|                                     |                             | max | °C    | +85                       |
| Dimonsions                          |                             |     |       |                           |