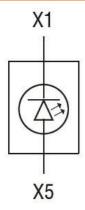

|                             | min | °C    | -25                       |
|                                     |                             | max | °C    | +60                       |
|                                     | Storage temperature         |     |       |                           |
|                                     |                             | min | °C    | -40                       |
|                                     |                             | max | °C    | +85                       |
| Dimonsions                          |                             |     |       |                           |



**ENERGY AND AUTOMATION** 

LED INTEGRATED LAMP-HOLDER, STEADY LIGHT Ø22MM PLATINUM SERIES, SCREW TERMINATION, 185...265VAC/DC. WHITE

## Wiring diagrams



## Certifications and compliance

Compliance

CSA C22.2 n° 14

IEC/EN 60947-1

IEC/EN 60947-5-1

**UL508** 

Certificates

CCC

cULus

EAC

RINA

UL