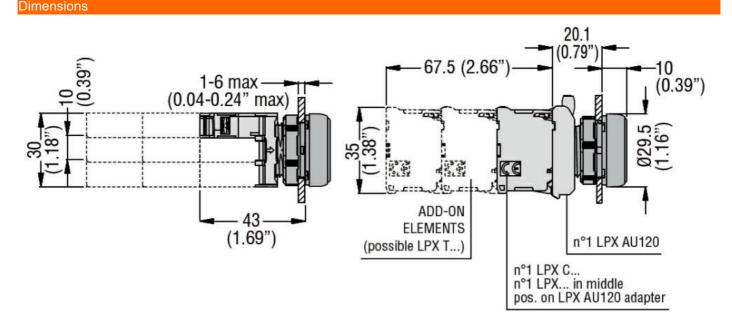

## LED INTEGRATED LAMP-HOLDER, STEADY LIGHT Ø22MM PLATINUM SERIES, SCREW TERMINATION, 185...265VAC/DC. WHITE

| Product designation                 |                             |     |       | LED elements steady light |
|-------------------------------------|-----------------------------|-----|-------|---------------------------|
| Product type designation            |                             |     |       | LPXLE                     |
| General characteristics             |                             |     |       |                           |
| Colour                              |                             |     |       | White                     |
| Electrical characteristics          |                             |     |       |                           |
| Supply voltage (AC)                 |                             |     | V     | 185265                    |
| Supply voltage (DC)                 |                             |     | V     | 185265                    |
| Operations                          |                             |     |       |                           |
| Electrical life                     |                             |     | hours | 100000                    |
| Mechanical features                 |                             |     |       |                           |
| Tightening torque for terminals max |                             |     | Nm    | 1                         |
| Conductor section                   |                             |     |       | _                         |
|                                     | AWG/kcmil conductor section |     |       |                           |
|                                     |                             | max |       | 12                        |
|                                     | IEC                         |     |       |                           |
|                                     |                             | max | mm²   | 1 or 2 / 2.5              |
| Mounting adapter                    |                             |     |       | LPXAU120                  |
| Weight                              |                             |     | g     | 16                        |
| Ambient conditions                  |                             |     |       |                           |
| Temperature                         |                             |     |       |                           |
|                                     | Operating temperature       |     |       |                           |
|                                     |                             | min | °C    | -25                       |
|                                     |                             | max | °C    | +60                       |
|                                     | Storage temperature         |     |       |                           |
|                                     |                             | min | °C    | -40                       |
|                                     |                             | max | °C    | +85                       |
| Dimonsions                          |                             |     |       |                           |