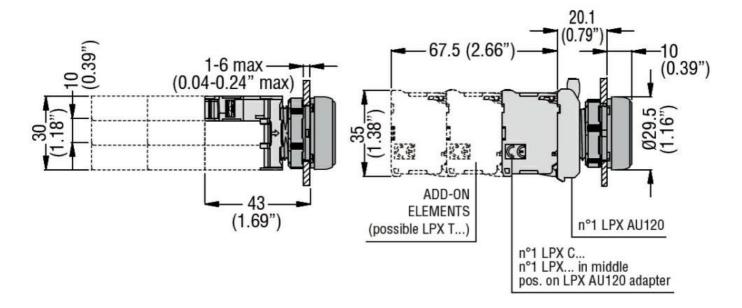

## LED INTEGRATED LAMP-HOLDER, STEADY LIGHT Ø22MM PLATINUM SERIES, SCREW TERMINATION, 185...265VAC/DC. BLUE

| Product designation                 |                             |     |       | LED elements steady light |
|-------------------------------------|-----------------------------|-----|-------|---------------------------|
| Product type designat               |                             |     |       | LPXLE                     |
| General characteristic              | S                           |     |       |                           |
| Colour                              |                             |     |       | Blue                      |
| Electrical characteristi            | cs                          |     |       |                           |
| Supply voltage (AC)                 |                             |     | V     | 185265                    |
| Supply voltage (DC)                 |                             |     | V     | 185265                    |
| Operations                          |                             |     |       |                           |
| Electrical life                     |                             |     | hours | 100000                    |
| Mechanical features                 |                             |     |       |                           |
| Tightening torque for terminals max |                             |     | Nm    | 1                         |
| Conductor section                   |                             |     |       |                           |
|                                     | AWG/kcmil conductor section |     |       |                           |
|                                     |                             | max |       | 12                        |
|                                     | IEC                         |     |       |                           |
|                                     |                             | max | mm²   | 1 or 2 / 2.5              |
| Mounting adapter                    |                             |     |       | LPXAU120                  |
| Weight                              |                             |     | g     | 16                        |
| Ambient conditions                  |                             |     |       |                           |
| Temperature                         |                             |     |       |                           |
|                                     | Operating temperature       |     |       |                           |
|                                     |                             | min | °C    | -25                       |
|                                     |                             | max | °C    | +60                       |
|                                     | Storage temperature         |     |       |                           |
|                                     |                             | min | °C    | -40                       |
|                                     |                             | max | °C    | +85                       |
| Dimensions                          |                             |     |       |                           |