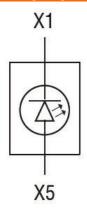

|                             | min | °C    | -25                       |
|                                     |                             | max | °C    | +60                       |
|                                     | Storage temperature         |     |       |                           |
|                                     |                             | min | °C    | -40                       |
|                                     |                             | max | °C    | +85                       |
| Dimensions                          |                             |     |       |                           |



**ENERGY AND AUTOMATION** 

LED INTEGRATED LAMP-HOLDER, STEADY LIGHT Ø22MM PLATINUM SERIES, SCREW TERMINATION, 185...265VAC/DC. BLUE

## Wiring diagrams



## Certifications and compliance

Compliance

CSA C22.2 n° 14

IEC/EN 60947-1

IEC/EN 60947-5-1

**UL508** 

Certificates

CCC

cULus

EAC

RINA

UL

LPXLEM6