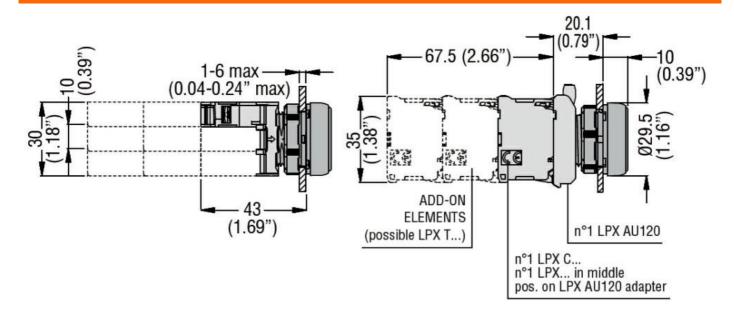

## LED INTEGRATED LAMP-HOLDER, STEADY LIGHT Ø22MM PLATINUM SERIES, SCREW TERMINATION, 185...265VAC/DC. YELLOW

| Product designation                 |                             |     |       | LED elements steady light |
|-------------------------------------|-----------------------------|-----|-------|---------------------------|
| Product type designation            |                             |     |       | LPXLE                     |
| General characteristics             |                             |     |       |                           |
| Colour                              |                             |     |       | Yellow                    |
| Electrical characteristics          |                             |     |       |                           |
| Supply voltage (AC)                 |                             |     | V     | 185265                    |
| Supply voltage (DC)                 |                             |     | V     | 185265                    |
| Operations                          |                             |     |       |                           |
| Electrical life                     |                             |     | hours | 100000                    |
| Mechanical features                 |                             |     |       |                           |
| Tightening torque for terminals max |                             |     | Nm    | 1                         |
| Conductor section                   |                             |     |       |                           |
|                                     | AWG/kcmil conductor section |     |       |                           |
|                                     |                             | max |       | 12                        |
|                                     | IEC                         |     |       |                           |
|                                     |                             | max | mm²   | 1 or 2 / 2.5              |
| Mounting adapter                    |                             |     |       | LPXAU120                  |
| Weight                              |                             |     | g     | 16                        |
| Ambient conditions                  |                             |     |       |                           |
| Temperature                         |                             |     |       |                           |
|                                     | Operating temperature       |     |       |                           |
|                                     |                             | min | °C    | -25                       |
|                                     |                             | max | °C    | +60                       |
|                                     | Storage temperature         |     |       |                           |
|                                     |                             | min | °C    | -40                       |
|                                     |                             | max | °C    | +85                       |
| Dimensions                          |                             |     |       |                           |