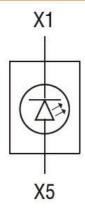

|                             | min | °C    | -25                       |
|                                     |                             | max | °C    | +60                       |
|                                     | Storage temperature         |     |       |                           |
|                                     |                             | min | °C    | -40                       |
|                                     |                             | max | °C    | +85                       |
| Dimensions                          |                             |     |       |                           |



**ENERGY AND AUTOMATION** 

LED INTEGRATED LAMP-HOLDER, STEADY LIGHT Ø22MM PLATINUM SERIES, SCREW TERMINATION, 185...265VAC/DC. YELLOW

## Wiring diagrams



## Certifications and compliance

Compliance

CSA C22.2 n° 14

IEC/EN 60947-1

IEC/EN 60947-5-1

**UL508** 

Certificates

CCC

cULus

EAC

RINA

UL