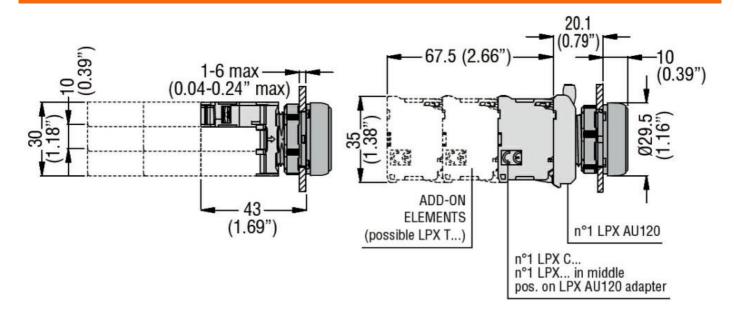

## LED INTEGRATED LAMP-HOLDER, STEADY LIGHT Ø22MM PLATINUM SERIES, SCREW TERMINATION, 85...140VAC/DC. YELLOW

| Product designation                 |                             |     |       | LED elements<br>steady light |
|-------------------------------------|-----------------------------|-----|-------|------------------------------|
| Product type designati              | on                          |     |       | LPXLE                        |
| General characteristics             | S                           |     |       |                              |
| Colour                              |                             |     |       | Yellow                       |
| Electrical characteristic           | CS                          |     |       |                              |
| Supply voltage (AC)                 |                             |     | V     | 85140                        |
| Supply voltage (DC)                 |                             |     | V     | 85140                        |
| Operations                          |                             |     |       |                              |
| Electrical life                     |                             |     | hours | 100000                       |
| Mechanical features                 |                             |     |       |                              |
| Tightening torque for terminals max |                             |     | Nm    | 1                            |
| Conductor section                   |                             |     |       |                              |
|                                     | AWG/kcmil conductor section |     |       |                              |
|                                     |                             | max |       | 12                           |
|                                     | IEC                         |     |       |                              |
|                                     |                             | max | mm²   | 1 or 2 / 2.5                 |
| Mounting adapter                    |                             |     |       | LPXAU120                     |
| Weight                              |                             |     | g     | 16                           |
| Ambient conditions                  |                             |     |       |                              |
| Temperature                         |                             |     |       |                              |
|                                     | Operating temperature       |     |       |                              |
|                                     |                             | min | °C    | -25                          |
|                                     |                             | max | °C    | +60                          |
|                                     | Storage temperature         |     |       |                              |
|                                     |                             | min | °C    | -40                          |
|                                     |                             | max | °C    | +85                          |
| Dimensions                          |                             |     |       |                              |