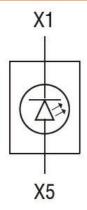

| min | °C    | -25                          |
|                                     |                             | max | °C    | +60                          |
|                                     | Storage temperature         |     |       |                              |
|                                     |                             | min | °C    | -40                          |
|                                     |                             | max | °C    | +85                          |
| Dimensions                          |                             |     |       |                              |



**ENERGY AND AUTOMATION** 

LED INTEGRATED LAMP-HOLDER, STEADY LIGHT Ø22MM PLATINUM SERIES, SCREW TERMINATION, 85...140VAC/DC. YELLOW

## Wiring diagrams



## Certifications and compliance

Compliance

CSA C22.2 n° 14

IEC/EN 60947-1

IEC/EN 60947-5-1

**UL508** 

Certificates

CCC

cULus

EAC

RINA

UL