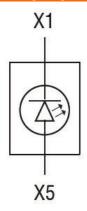

| min | °C    | -25                          |
|                                     |                             | max | °C    | +60                          |
|                                     | Storage temperature         |     |       |                              |
|                                     |                             | min | °C    | -40                          |
|                                     |                             | max | °C    | +85                          |
| Dimensions                          |                             |     |       |                              |



**ENERGY AND AUTOMATION** 

LED INTEGRATED LAMP-HOLDER, STEADY LIGHT Ø22MM PLATINUM SERIES, SCREW TERMINATION, 12...30VAC/DC. YELLOW

## Wiring diagrams



## Certifications and compliance

Compliance

CSA C22.2 n° 14

IEC/EN 60947-1

IEC/EN 60947-5-1

**UL508** 

Certificates

CCC

cULus

EAC

RINA

UL