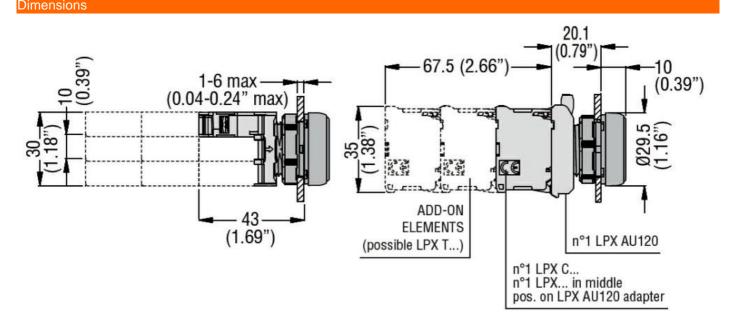

## LED INTEGRATED LAMP-HOLDER, STEADY LIGHT Ø22MM PLATINUM SERIES, SCREW TERMINATION, 12...30VAC/DC. YELLOW

| Product designation                 |                             |     |       | LED elements<br>steady light |
|-------------------------------------|-----------------------------|-----|-------|------------------------------|
| Product type designati              | ion                         |     |       | LPXLE                        |
| General characteristics             | S                           |     |       |                              |
| Colour                              |                             |     |       | Yellow                       |
| Electrical characteristic           | cs                          |     |       |                              |
| Supply voltage (AC)                 |                             |     | V     | 1230                         |
| Supply voltage (DC)                 |                             |     | V     | 1230                         |
| Operations                          |                             |     |       |                              |
| Electrical life                     |                             |     | hours | 100000                       |
| Mechanical features                 |                             |     |       |                              |
| Tightening torque for terminals max |                             |     | Nm    | 1                            |
| Conductor section                   |                             |     |       |                              |
|                                     | AWG/kcmil conductor section |     |       |                              |
|                                     |                             | max |       | 12                           |
|                                     | IEC                         |     |       |                              |
|                                     |                             | max | mm²   | 1 or 2 / 2.5                 |
| Mounting adapter                    |                             |     |       | LPXAU120                     |
| Weight                              |                             |     | g     | 16                           |
| Ambient conditions                  |                             |     |       |                              |
| Temperature                         |                             |     |       |                              |
|                                     | Operating temperature       |     |       |                              |
|                                     |                             | min | °C    | -25                          |
|                                     |                             | max | °C    | +60                          |
|                                     | Storage temperature         |     |       |                              |
|                                     |                             | min | °C    | -40                          |
|                                     |                             | max | °C    | +85                          |
| Dimensions                          |                             |     |       |                              |