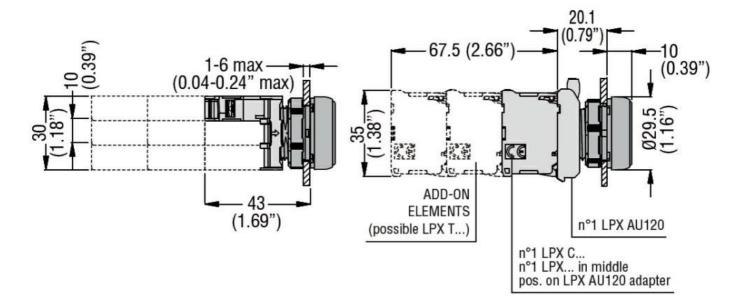

## LED INTEGRATED LAMP-HOLDER, STEADY LIGHT Ø22MM PLATINUM SERIES, SCREW TERMINATION, 12...30VAC/DC. GREEN

| Product designation                 |                             |     |       | LED elements steady light |
|-------------------------------------|-----------------------------|-----|-------|---------------------------|
| Product type designat               |                             |     |       | LPXLE                     |
| General characteristic              | S                           |     |       |                           |
| Colour                              |                             |     |       | Green                     |
| Electrical characteristi            | cs                          |     |       |                           |
| Supply voltage (AC)                 |                             |     | V     | 1230                      |
| Supply voltage (DC)                 |                             |     | V     | 1230                      |
| Operations                          |                             |     |       |                           |
| Electrical life                     |                             |     | hours | 100000                    |
| Mechanical features                 |                             |     |       |                           |
| Tightening torque for terminals max |                             |     | Nm    | 1                         |
| Conductor section                   |                             |     |       |                           |
|                                     | AWG/kcmil conductor section |     |       |                           |
|                                     |                             | max |       | 12                        |
|                                     | IEC                         |     |       |                           |
|                                     |                             | max | mm²   | 1 or 2 / 2.5              |
| Mounting adapter                    |                             |     |       | LPXAU120                  |
| Weight                              |                             |     | g     | 16                        |
| Ambient conditions                  |                             |     |       |                           |
| Temperature                         |                             |     |       |                           |
|                                     | Operating temperature       |     |       |                           |
|                                     |                             | min | °C    | -25                       |
|                                     |                             | max | °C    | +60                       |
|                                     | Storage temperature         |     |       |                           |
|                                     |                             | min | °C    | -40                       |
|                                     |                             | max | °C    | +85                       |
| Dimensions                          |                             |     |       |                           |