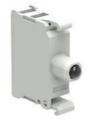

## LED INTEGRATED LAMP-HOLDER, STEADY LIGHT Ø22MM PLATINUM SERIES, SCREW TERMINATION, 12...30VAC/DC. GREEN

| Product designation                 |                             |     |       | LED elements steady light |
|-------------------------------------|-----------------------------|-----|-------|---------------------------|
| Product type designat               |                             |     |       | LPXLE                     |
| General characteristic              | S                           |     |       |                           |
| Colour                              |                             |     |       | Green                     |
| Electrical characteristi            | cs                          |     |       |                           |
| Supply voltage (AC)                 |                             |     | V     | 1230                      |
| Supply voltage (DC)                 |                             |     | V     | 1230                      |
| Operations                          |                             |     |       |                           |
| Electrical life                     |                             |     | hours | 100000                    |
| Mechanical features                 |                             |     |       |                           |
| Tightening torque for terminals max |                             |     | Nm    | 1                         |
| Conductor section                   |                             |     |       |                           |
|                                     | AWG/kcmil conductor section |     |       |                           |
|                                     |                             | max |       | 12                        |
|                                     | IEC                         |     |       |                           |
|                                     |                             | max | mm²   | 1 or 2 / 2.5              |
| Mounting adapter                    |                             |     |       | LPXAU120                  |
| Weight                              |                             |     | g     | 16                        |
| Ambient conditions                  |                             |     |       |                           |
| Temperature                         |                             |     |       |                           |
|                                     | Operating temperature       |     |       |                           |
|                                     |                             | min | °C    | -25                       |
|                                     |                             | max | °C    | +60                       |
|                                     | Storage temperature         |     |       |                           |
|                                     |                             | min | °C    | -40                       |
|                                     |                             | max | °C    | +85                       |
| Dimensions                          |                             |     |       |                           |

**ENERGY AND AUTOMATION** 

LED INTEGRATED LAMP-HOLDER, STEADY LIGHT Ø22MM PLATINUM SERIES, SCREW TERMINATION, 12...30VAC/DC. GREEN