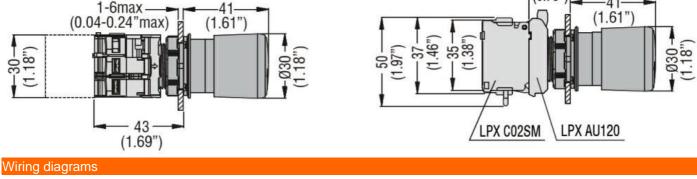

## LPXC02SM

CONTACT ELEMENT Ø22MM PLATINUM SERIES, 2NC. AUTO-MONITOR CONTACT ELEMENTS FOR NON-ILLUMINATED LATCH MUSHROOM-HEAD PUSHBUTTONS. SCREW **TERMINATION** 

| Product designation      |                             |     |       | Contact elements<br>- without mountin<br>adapter |
|--------------------------|-----------------------------|-----|-------|--------------------------------------------------|
| Product type designat    | on                          |     |       | LPXC                                             |
| Operations               |                             |     |       |                                                  |
| Electrical life          |                             |     | hours | 1000000                                          |
| Mechanical features      |                             |     |       |                                                  |
| Operating force          |                             |     | kg-lb | ≤0.5Kg/1.1lb                                     |
| Tightening torque for te | erminals max                |     | Nm    | 1                                                |
| Terminals screw          |                             |     |       | Screw                                            |
| Conductor section        |                             |     |       |                                                  |
|                          | AWG/kcmil conductor section |     |       |                                                  |
|                          |                             | max |       | 14                                               |
|                          | IEC                         |     |       |                                                  |
|                          |                             | max | mm²   | 1 or 2 / 2.5                                     |
| Mounting adapter         |                             |     |       | LPXAU120                                         |
| Weight                   |                             |     | g     | 33                                               |
| Ambient conditions       |                             |     |       |                                                  |
| Temperature              |                             |     |       |                                                  |
|                          | Operating temperature       |     |       |                                                  |
|                          |                             | min | °C    | -25                                              |
|                          |                             | max | °C    | +70                                              |
|                          | Storage temperature         |     |       |                                                  |
|                          |                             | min | °C    | -40                                              |
|                          |                             | max | °C    | +85                                              |
| Dimensions               |                             |     |       |                                                  |
| 1-6m;                    | ax41                        | (   | 20.1  | -<br>—41— <del>—</del> 1                         |