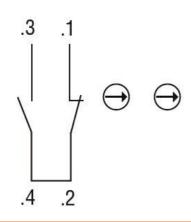

## LPXC02SM

CONTACT ELEMENT Ø22MM PLATINUM SERIES, 2NC. AUTO-MONITOR CONTACT ELEMENTS FOR NON-ILLUMINATED LATCH MUSHROOM-HEAD PUSHBUTTONS. SCREW **TERMINATION** 

| Product designation      |                             |     |       | Contact elements<br>- without mountin<br>adapter |
|--------------------------|-----------------------------|-----|-------|--------------------------------------------------|
| Product type designat    | on                          |     |       | LPXC                                             |
| Operations               |                             |     |       |                                                  |
| Electrical life          |                             |     | hours | 1000000                                          |
| Mechanical features      |                             |     |       |                                                  |
| Operating force          |                             |     | kg-lb | ≤0.5Kg/1.1lb                                     |
| Tightening torque for te | erminals max                |     | Nm    | 1                                                |
| Terminals screw          |                             |     |       | Screw                                            |
| Conductor section        |                             |     |       |                                                  |
|                          | AWG/kcmil conductor section |     |       |                                                  |
|                          |                             | max |       | 14                                               |
|                          | IEC                         |     |       |                                                  |
|                          |                             | max | mm²   | 1 or 2 / 2.5                                     |
| Mounting adapter         |                             |     |       | LPXAU120                                         |
| Weight                   |                             |     | g     | 33                                               |
| Ambient conditions       |                             |     |       |                                                  |
| Temperature              |                             |     |       |                                                  |
|                          | Operating temperature       |     |       |                                                  |
|                          |                             | min | °C    | -25                                              |
|                          |                             | max | °C    | +70                                              |
|                          | Storage temperature         |     |       |                                                  |
|                          |                             | min | °C    | -40                                              |
|                          |                             | max | °C    | +85                                              |
| Dimensions               |                             |     |       |                                                  |
| 1-6m;                    | ax41                        | (   | 20.1  | -<br>—41— <del>—</del> 1                         |