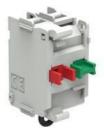

# CONTACT ELEMENT Ø22MM PLATINUM SERIES, 1NC. AUTO-MONITOR CONTACT ELEMENTS FOR NON-ILLUMINATED LATCH MUSHROOM-HEAD PUSHBUTTONS. SCREW TERMINATION

14

|                          | Contact elements  |
|--------------------------|-------------------|
| Product designation      | - without mountin |
|                          | adapter           |
| Product type designation | LPXC              |