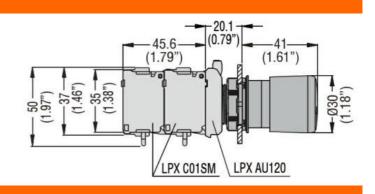

#### **Dimensions**

max

| AVVG/kcmil conductor sectio | n |
|-----------------------------|---|
|-----------------------------|---|

| IEC                |     |     |              |
|--------------------|-----|-----|--------------|
|                    | max | mm² | 1 or 2 / 2.5 |
| Mounting adapter   |     |     | LPXAU120     |
| Weight             |     | g   | 22           |
| Ambient conditions |     |     |              |