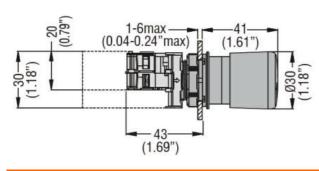

#### **Dimensions**

max

| AVVG/kcmil conductor sectio | n |
|-----------------------------|---|
|-----------------------------|---|

| IEC                |     |     |              |
|--------------------|-----|-----|--------------|
|                    | max | mm² | 1 or 2 / 2.5 |
| Mounting adapter   |     |     | LPXAU120     |
| Weight             |     | g   | 22           |
| Ambient conditions |     |     |              |