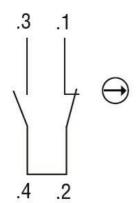

### Wiring diagrams

CONTACT ELEMENT Ø22MM PLATINUM SERIES, 1NC. AUTO-MONITOR CONTACT ELEMENTS FOR NON-ILLUMINATED LATCH MUSHROOM-HEAD PUSHBUTTONS. SCREW TERMINATION

UL

| Certifications and compliance |                  |  |
|-------------------------------|------------------|--|
| Compliance                    |                  |  |
|                               | CSA C22.2 n° 14  |  |
|                               | IEC/EN 60947-1   |  |
|                               | IEC/EN 60947-5-1 |  |
|                               | UL508            |  |
| Certificates                  |                  |  |
|                               | CCC              |  |
|                               | cULus            |  |
|                               | EAC              |  |
|                               | RINA             |  |