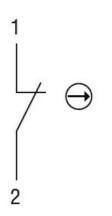

|
| Temperature           |                             |     |       |                                                  |
| ·                     | Operating temperature       |     |       |                                                  |
|                       |                             | min | °C    | -25                                              |
|                       |                             | max | °C    | +70                                              |
|                       | Storage temperature         |     | _     |                                                  |
|                       |                             |     | 0.0   | 40                                               |

## Dimensions



## Wiring diagrams





## Certifications and compliance

## Compliance

Certificates

| CSA C22.2 n° 14  |  |  |
|------------------|--|--|
| IEC/EN 60947-1   |  |  |
| IEC/EN 60947-5-1 |  |  |
| UL508            |  |  |
|                  |  |  |
| CCC              |  |  |
| cULus            |  |  |
| EAC              |  |  |
| RINA             |  |  |
| UL               |  |  |