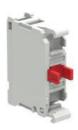

°C

°C

min

max

-40

+85

| Product designation   |                             |     |       | Contact elements<br>- without mountin<br>adapter |
|-----------------------|-----------------------------|-----|-------|--------------------------------------------------|
| Product type designa  |                             |     |       | LPXC                                             |
| Operations            |                             |     |       |                                                  |
| Electrical life       |                             |     | hours | 1000000                                          |
| Mechanical features   |                             |     |       |                                                  |
| Operating force       |                             |     | kg-lb | ≤0.5Kg/1.1Ib                                     |
| Tightening torque for | terminals max               |     | Nm    | 1                                                |
| Terminals screw       |                             |     |       | Screw                                            |
| Conductor section     |                             |     |       |                                                  |
|                       | AWG/kcmil conductor section |     |       |                                                  |
|                       |                             | max |       | 14                                               |
|                       | IEC                         |     |       |                                                  |
|                       |                             | max | mm²   | 1 or 2 / 2.5                                     |
| Mounting adapter      |                             |     |       | LPXAU120                                         |
| Weight                |                             |     | g     | 11                                               |
| Ambient conditions    |                             |     |       |                                                  |
| Temperature           |                             |     |       |                                                  |
| ·                     | Operating temperature       |     |       |                                                  |
|                       |                             | min | °C    | -25                                              |
|                       |                             | max | °C    | +70                                              |
|                       | Storage temperature         |     | _     |                                                  |
|                       |                             |     | 0.0   | 40                                               |