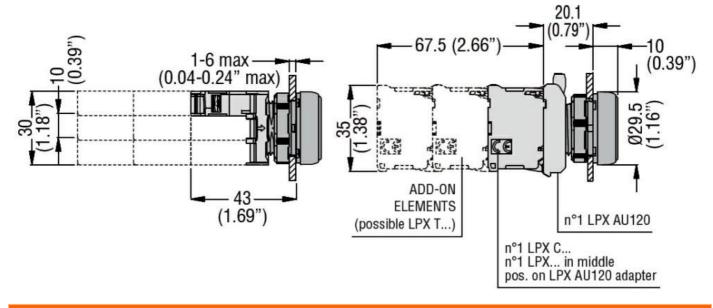

|                                                  |
| Temperature           |                             |     |       |                                                  |
| ·                     | Operating temperature       |     |       |                                                  |
|                       |                             | min | °C    | -25                                              |
|                       |                             | max | °C    | +70                                              |
|                       | Storage temperature         |     | _     |                                                  |
|                       |                             |     | 0.0   | 40                                               |

## Dimensions



## Wiring diagrams





## Certifications and compliance

## Compliance

Certificates

| CSA C22.2 n° 14  |  |  |
|------------------|--|--|
| IEC/EN 60947-1   |  |  |
| IEC/EN 60947-5-1 |  |  |
| UL508            |  |  |
|                  |  |  |
| CCC              |  |  |
| cULus            |  |  |
| EAC              |  |  |
| RINA             |  |  |
| UL               |  |  |