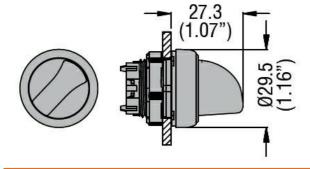

## Dimensions

| Certifications and compliance |
|-------------------------------|
|-------------------------------|

| $\sim$ |     |    |        |
|--------|-----|----|--------|
| Com    | nlı | an | $\sim$ |
| COIL   | νII | an | ᅜ      |