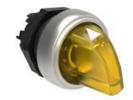

< 2. YELLOW

| Product designation      |     |       | Illuminated<br>selector switch<br>actuator - 3<br>position |
|--------------------------|-----|-------|------------------------------------------------------------|
| Product type designation |     |       | LPCSL13                                                    |
| General characteristics  |     |       |                                                            |
| Colour                   |     |       | Yellow                                                     |
| Type of positions        |     |       | 1 - 0 < 2                                                  |
| Material                 |     |       | Polyamide                                                  |
| IEC degree of protection |     |       | IP66, IP67 and IP69K                                       |
| Mechanical features      |     |       |                                                            |
| Operating force          |     | kg-lb | <0.5Kg / 1.1lb                                             |
| Mounting adapter         |     |       | LPXAU120                                                   |
| Weight                   |     | g     | 25                                                         |
| UL technical data        |     |       |                                                            |
| UL degree of protection  |     |       | Type1, 2, 3R, 4,<br>4X, 12, 12K                            |
| Ambient conditions       |     |       |                                                            |
| Temperature              |     |       |                                                            |
| Operating temperature    |     |       |                                                            |
|                          | min | °C    | -25                                                        |
|                          | max | °C    | +70                                                        |
| Storage temperature      |     |       |                                                            |
|                          | min | °C    | -40                                                        |
|                          | max | °C    | +85                                                        |