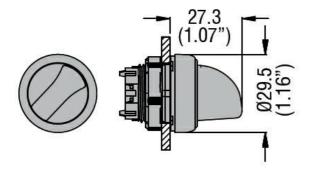

## Dimensions

| O 1250 1     |          |           |         |
|--------------|----------|-----------|---------|
| l 'Artiticat | inne and | LCOMP     | IONCA   |
| Certificat   | ions and | וטוווטט ו | IIaiiuu |