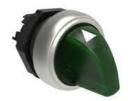

**ENERGY AND AUTOMATION** 

| Product designation     |                       |     |       | Illuminated<br>selector switch<br>actuator - 3<br>position |
|-------------------------|-----------------------|-----|-------|------------------------------------------------------------|
| Product type designati  | ion                   |     |       | LPCSL13                                                    |
| General characteristics | S                     |     |       |                                                            |
| Colour                  |                       |     |       | Green                                                      |
| Type of positions       |                       |     |       | 1 - 0 < 2                                                  |
| Material                |                       |     |       | Polyamide                                                  |
| IEC degree of protect   | ion                   |     |       | IP66, IP67 and IP69K                                       |
| Mechanical features     |                       |     |       |                                                            |
| Operating force         |                       |     | kg-lb | <0.5Kg / 1.1lb                                             |
| Mounting adapter        |                       |     |       | LPXAU120                                                   |
| Weight                  |                       |     | g     | 25                                                         |
| UL technical data       |                       |     |       |                                                            |
| UL degree of protection | on                    |     |       | Type1, 2, 3R, 4,<br>4X, 12, 12K                            |
| Ambient conditions      |                       |     |       |                                                            |
| Temperature             |                       |     |       |                                                            |
|                         | Operating temperature |     |       |                                                            |
|                         |                       | min | °C    | -25                                                        |
|                         |                       | max | °C    | +70                                                        |
|                         | Storage temperature   |     |       |                                                            |
|                         |                       | min | °C    | -40                                                        |
|                         |                       | max | °C    | +85                                                        |

## Certificates

CCC

cULus

ENERGY AND AUTOMATION

electric ILLUMINATED SELECTOR SWITCH ACTUATOR Ø22MM PLATINUM SERIES, 3 POSITION, 1 - 0
< 2. GREEN

| EAC  |  |  |  |
|------|--|--|--|
| RINA |  |  |  |