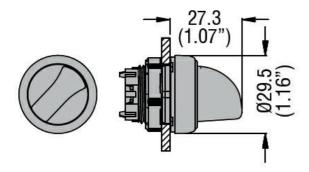

## Dimensions

| O 110        |           |          |         |
|--------------|-----------|----------|---------|
| ( 'Artitical | tione and | comp     | lianca  |
| Certificat   | lions and | i Goilip | lialice |